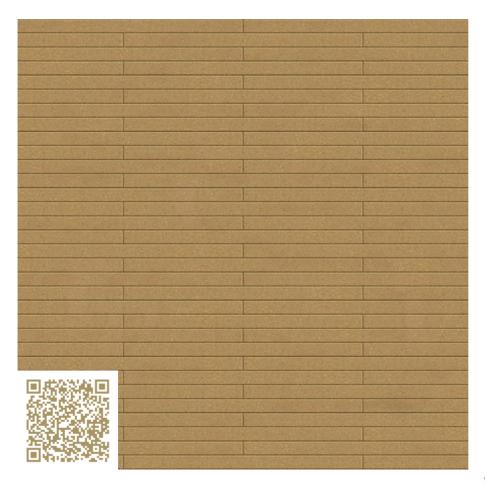

### Type: Fiber cement | Facing tile

Linearis are ready-made Swisspearl panel strips, for installing with open joints. Whether monochrome or multicolored, equal or varying format lengths, with continuous or offset joints – there is immense scope for different combinations. The low consumption of resources and energy for their manufacture, and their long working life, make Linearis the epitome of sustainable construction, like all Swisspearl products.

## mtextur-Datasheet: mtextur-ID 57595

| mtextur ID                            | 57595                                                                                                                                                                                                                                                                                                                                                                                                                             |
|---------------------------------------|-----------------------------------------------------------------------------------------------------------------------------------------------------------------------------------------------------------------------------------------------------------------------------------------------------------------------------------------------------------------------------------------------------------------------------------|
| Manufacturer                          | Swisspearl Schweiz AG                                                                                                                                                                                                                                                                                                                                                                                                             |
| Manufacturer-Email                    | info@ch.swisspearl.com                                                                                                                                                                                                                                                                                                                                                                                                            |
| Product Line                          | LINEARIS 2500x147                                                                                                                                                                                                                                                                                                                                                                                                                 |
| Product Line Info                     | Linearis are ready-made Swisspearl panel strips, for installing with open joints. Whether monochrome or multicolored, equal or varying format lengths, with continuous or offset joints – there is immense scope for different combinations. The low consumption of resources and energy for their manufacture, and their long working life, make Linearis the epitome of sustainable construction, like all Swisspearl products. |
| Material Name                         | AVERA AV 000                                                                                                                                                                                                                                                                                                                                                                                                                      |
| Туре                                  | Fiber cement / Facing tile                                                                                                                                                                                                                                                                                                                                                                                                        |
| еВКР                                  | E 2.3 Facade cladding / E 2.3 Fassadenbekleidung / E 2.4 Facade systems / E 2.4 Fassadensystem                                                                                                                                                                                                                                                                                                                                    |
| IFC                                   | IfcCovering / IfcCurtainWall                                                                                                                                                                                                                                                                                                                                                                                                      |
| Area of application (mtextur Classic) | Outside / Facade                                                                                                                                                                                                                                                                                                                                                                                                                  |
| Delivery zones                        | CH / DE / AT / CA / US / LI / SI                                                                                                                                                                                                                                                                                                                                                                                                  |
| Size of the CAD & BIM texture         | Height: 4704.0 mm / Width: 5000.0 mm                                                                                                                                                                                                                                                                                                                                                                                              |

# mtextur-Datasheet: mtextur-ID 57595

| max. Length / Format | Length = 2500 mm / Width = 147 mm / Thickness = 8 mm |
|----------------------|------------------------------------------------------|
| Characteristics Info | In der Masse durchgefärbt mit natürlicher Textur     |