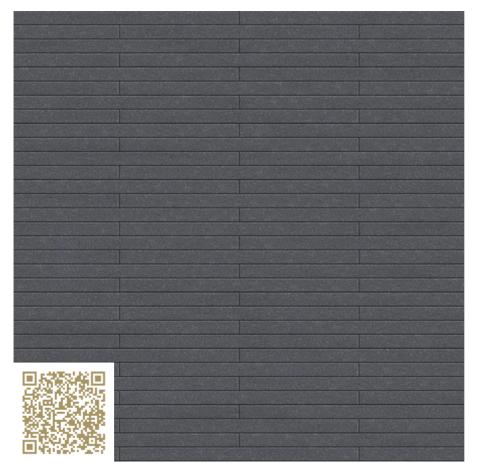

#### AVERA AV 060 LINEARIS 2500x147 Swisspearl Schweiz AG

https://www.swisspearl.com/ | info@swisspearl.com

#### Type: Fiber cement | Facing tile

Linearis are ready-made Swisspearl panel strips, for installing with open joints. Whether monochrome or multicolored, equal or varying format lengths, with continuous or offset joints – there is immense scope for different combinations. The low consumption of resources and energy for their manufacture, and their long working life, make Linearis the epitome of sustainable construction, like all Swisspearl products.

# mtextur-Datasheet: mtextur-ID 57601

| mtextur ID                            | 57601                                                                                                                                                                                                                                                                                                                                                                                                                                         |
|---------------------------------------|-----------------------------------------------------------------------------------------------------------------------------------------------------------------------------------------------------------------------------------------------------------------------------------------------------------------------------------------------------------------------------------------------------------------------------------------------|
| Manufacturer                          | Swisspearl Schweiz AG                                                                                                                                                                                                                                                                                                                                                                                                                         |
| Manufacturer-Email                    | info@swisspearl.com                                                                                                                                                                                                                                                                                                                                                                                                                           |
| Product Line                          | LINEARIS 2500x147                                                                                                                                                                                                                                                                                                                                                                                                                             |
| Product Line Info                     | Linearis are ready-made Swisspearl panel strips, for installing with open joints. Whether<br>monochrome or multicolored, equal or varying format lengths, with continuous or offset joints –<br>there is immense scope for different combinations. The low consumption of resources and energy<br>for their manufacture, and their long working life, make Linearis the epitome of sustainable<br>construction, like all Swisspearl products. |
| Material Name                         | AVERA AV 060                                                                                                                                                                                                                                                                                                                                                                                                                                  |
| Туре                                  | Fiber cement / Facing tile                                                                                                                                                                                                                                                                                                                                                                                                                    |
| eBKP                                  | E 2.3 Facade cladding / E 2.3 Fassadenbekleidung / E 2.4 Facade systems / E 2.4 Fassadensystem                                                                                                                                                                                                                                                                                                                                                |
| IFC                                   | IfcCovering / IfcCurtainWall                                                                                                                                                                                                                                                                                                                                                                                                                  |
| Area of application (mtextur Classic) | Outside / Facade                                                                                                                                                                                                                                                                                                                                                                                                                              |
| Delivery zones                        | CH / DE / AT / CA / US / LI / SI                                                                                                                                                                                                                                                                                                                                                                                                              |
| Size of the CAD & BIM texture         | Height: 4704.0 mm / Width: 5000.0 mm                                                                                                                                                                                                                                                                                                                                                                                                          |

# mtextur-Datasheet: mtextur-ID 57601

max. Length / FormatLength = 2500 mm / Width = 147 mm / Thickness = 8 mmCharacteristics InfoIn der Masse durchgefärbt mit natürlicher Textur

IMPORTANT LEGAL INFORMATION FOR USAGE OF THE MTEXTUR-DATABASE AND MTEXTUR DATASHEET: