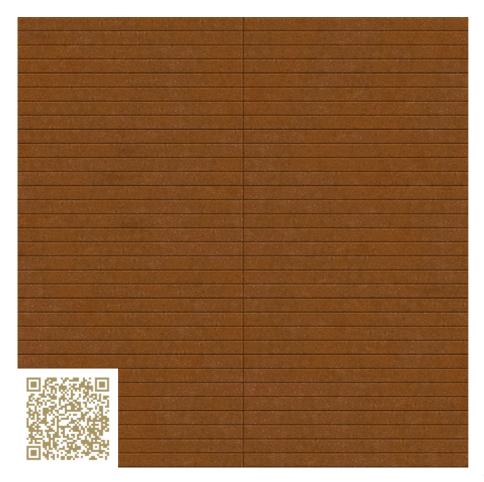

# mtextur-Datasheet: mtextur-ID 57612

| mtextur ID                            | 57612                                                                                                                                                                                                                                                                                                                                                                                                                             |
|---------------------------------------|-----------------------------------------------------------------------------------------------------------------------------------------------------------------------------------------------------------------------------------------------------------------------------------------------------------------------------------------------------------------------------------------------------------------------------------|
| Manufacturer                          | Swisspearl Schweiz AG                                                                                                                                                                                                                                                                                                                                                                                                             |
| Manufacturer-Email                    | info@ch.swisspearl.com                                                                                                                                                                                                                                                                                                                                                                                                            |
| Product Line                          | LINEARIS 2500x147                                                                                                                                                                                                                                                                                                                                                                                                                 |
| Product Line Info                     | Linearis are ready-made Swisspearl panel strips, for installing with open joints. Whether monochrome or multicolored, equal or varying format lengths, with continuous or offset joints – there is immense scope for different combinations. The low consumption of resources and energy for their manufacture, and their long working life, make Linearis the epitome of sustainable construction, like all Swisspearl products. |
| Material Name                         | AVERA AV 070                                                                                                                                                                                                                                                                                                                                                                                                                      |
| Туре                                  | Fiber cement / Facing tile                                                                                                                                                                                                                                                                                                                                                                                                        |
| еВКР                                  | E 2.3 Facade cladding / E 2.3 Fassadenbekleidung / E 2.4 Facade systems / E 2.4 Fassadensystem                                                                                                                                                                                                                                                                                                                                    |
| IFC                                   | IfcCovering / IfcCurtainWall                                                                                                                                                                                                                                                                                                                                                                                                      |
| Area of application (mtextur Classic) | Outside / Facade                                                                                                                                                                                                                                                                                                                                                                                                                  |
| Delivery zones                        | CH / DE / AT / CA / US / LI / SI                                                                                                                                                                                                                                                                                                                                                                                                  |
| Size of the CAD & BIM texture         | Height: 4704.0 mm / Width: 5000.0 mm                                                                                                                                                                                                                                                                                                                                                                                              |

## mtextur-Datasheet: mtextur-ID 57612

| max. Length / Format | Length = 2500 mm / Width = 147 mm / Thickness = 8 mm |
|----------------------|------------------------------------------------------|
| Characteristics Info | In der Masse durchgefärbt mit natürlicher Textur     |