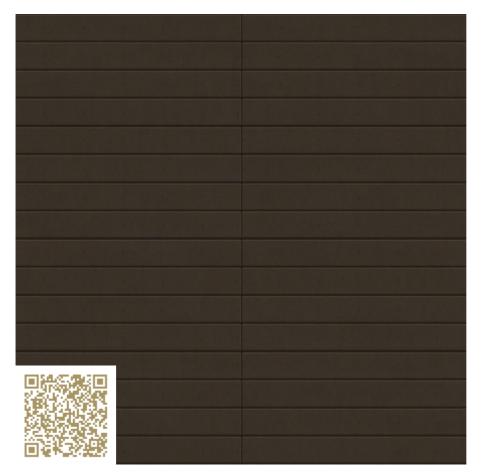

#### **CARAT Anthrazit 7024** LINEARIS 2500x300 Swisspearl Schweiz AG

https://www.swisspearl.ch/ | info@ch.swisspearl.com

#### Type: Fiber cement | Facing tile

Linearis are ready-made Swisspearl panel strips, for installing with open joints. Whether monochrome or multicolored, equal or varying format lengths, with continuous or offset joints – there is immense scope for different combinations. The low consumption of resources and energy for their manufacture, and their long working life, make Linearis the epitome of sustainable construction, like all Swisspearl products.

# mtextur-Datasheet: mtextur-ID 57749

| mtextur ID                            | 57749                                                                                                                                                                                                                                                                                                                                                                                                                                         |
|---------------------------------------|-----------------------------------------------------------------------------------------------------------------------------------------------------------------------------------------------------------------------------------------------------------------------------------------------------------------------------------------------------------------------------------------------------------------------------------------------|
| Manufacturer                          | Swisspearl Schweiz AG                                                                                                                                                                                                                                                                                                                                                                                                                         |
| Manufacturer-Email                    | info@ch.swisspearl.com                                                                                                                                                                                                                                                                                                                                                                                                                        |
| Product Line                          | LINEARIS 2500x300                                                                                                                                                                                                                                                                                                                                                                                                                             |
| Product Line Info                     | Linearis are ready-made Swisspearl panel strips, for installing with open joints. Whether<br>monochrome or multicolored, equal or varying format lengths, with continuous or offset joints –<br>there is immense scope for different combinations. The low consumption of resources and energy<br>for their manufacture, and their long working life, make Linearis the epitome of sustainable<br>construction, like all Swisspearl products. |
| Material Name                         | CARAT Anthrazit 7024                                                                                                                                                                                                                                                                                                                                                                                                                          |
| Туре                                  | Fiber cement / Facing tile                                                                                                                                                                                                                                                                                                                                                                                                                    |
| eBKP                                  | E 2.3 Facade cladding / E 2.3 Fassadenbekleidung / E 2.4 Facade systems / E 2.4 Fassadensystem                                                                                                                                                                                                                                                                                                                                                |
| IFC                                   | IfcCovering / IfcCurtainWall                                                                                                                                                                                                                                                                                                                                                                                                                  |
| Area of application (mtextur Classic) | Outside / Facade                                                                                                                                                                                                                                                                                                                                                                                                                              |
| Delivery zones                        | CH / DE / AT / CA / US / LI / SI                                                                                                                                                                                                                                                                                                                                                                                                              |
| Size of the CAD & BIM texture         | Height: 4800.0 mm / Width: 5000.0 mm                                                                                                                                                                                                                                                                                                                                                                                                          |

# mtextur-Datasheet: mtextur-ID 57749

max. Length / FormatLength = 2500 mm / Width = 300 mm / Thickness = 8 mmCharacteristics InfoIn der Masse durchgefärbt mit lasierender Beschichtung

IMPORTANT LEGAL INFORMATION FOR USAGE OF THE MTEXTUR-DATABASE AND MTEXTUR DATASHEET: