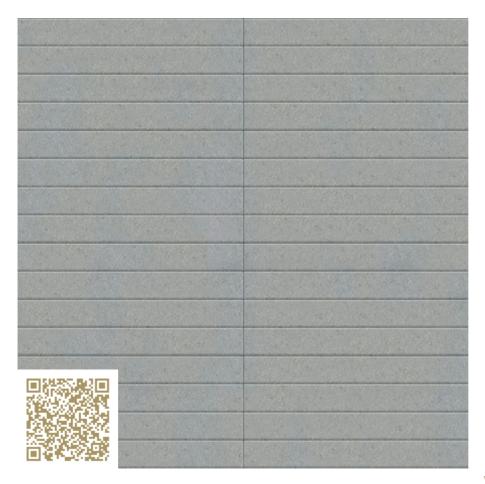

### Type: Fiber cement | Facing tile

Linearis are ready-made Swisspearl panel strips, for installing with open joints. Whether monochrome or multicolored, equal or varying format lengths, with continuous or offset joints – there is immense scope for different combinations. The low consumption of resources and energy for their manufacture, and their long working life, make Linearis the epitome of sustainable construction, like all Swisspearl products.

## mtextur-Datasheet: mtextur-ID 57752

| mtextur ID                            | 57752                                                                                                                                                                                                                                                                                                                                                                                                                             |
|---------------------------------------|-----------------------------------------------------------------------------------------------------------------------------------------------------------------------------------------------------------------------------------------------------------------------------------------------------------------------------------------------------------------------------------------------------------------------------------|
| Manufacturer                          | Swisspearl Schweiz AG                                                                                                                                                                                                                                                                                                                                                                                                             |
| Manufacturer-Email                    | info@ch.swisspearl.com                                                                                                                                                                                                                                                                                                                                                                                                            |
| Product Line                          | LINEARIS 2500x300                                                                                                                                                                                                                                                                                                                                                                                                                 |
| Product Line Info                     | Linearis are ready-made Swisspearl panel strips, for installing with open joints. Whether monochrome or multicolored, equal or varying format lengths, with continuous or offset joints – there is immense scope for different combinations. The low consumption of resources and energy for their manufacture, and their long working life, make Linearis the epitome of sustainable construction, like all Swisspearl products. |
| Material Name                         | AVERA AV 010                                                                                                                                                                                                                                                                                                                                                                                                                      |
| Туре                                  | Fiber cement / Facing tile                                                                                                                                                                                                                                                                                                                                                                                                        |
| еВКР                                  | E 2.3 Facade cladding / E 2.3 Fassadenbekleidung / E 2.4 Facade systems / E 2.4 Fassadensystem                                                                                                                                                                                                                                                                                                                                    |
| IFC                                   | IfcCovering / IfcCurtainWall                                                                                                                                                                                                                                                                                                                                                                                                      |
| Area of application (mtextur Classic) | Outside / Facade                                                                                                                                                                                                                                                                                                                                                                                                                  |
| Delivery zones                        | CH / DE / AT / CA / US / LI / SI                                                                                                                                                                                                                                                                                                                                                                                                  |
| Size of the CAD & BIM texture         | Height: 4800.0 mm / Width: 5000.0 mm                                                                                                                                                                                                                                                                                                                                                                                              |

# mtextur-Datasheet: mtextur-ID 57752

| max. Length / Format | Length = 2500 mm / Width = 300 mm / Thickness = 8 mm |
|----------------------|------------------------------------------------------|
| Characteristics Info | In der Masse durchgefärbt mit natürlicher Textur     |