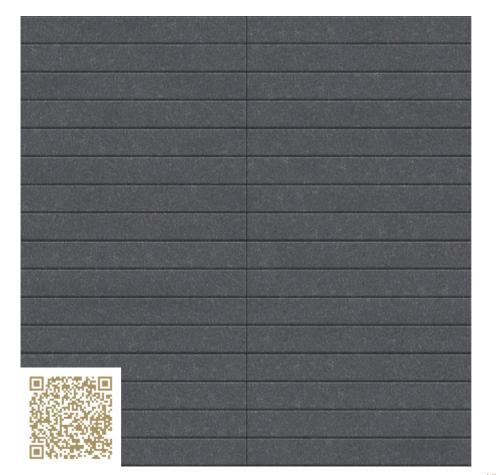

### AVERA AV 060 LINEARIS 2500x300 Swisspearl Schweiz AG

https://www.swisspearl.ch/ | info@ch.swisspearl.com

#### Type: Fiber cement | Facing tile

Linearis are ready-made Swisspearl panel strips, for installing with open joints. Whether monochrome or multicolored, equal or varying format lengths, with continuous or offset joints – there is immense scope for different combinations. The low consumption of resources and energy for their manufacture, and their long working life, make Linearis the epitome of sustainable construction, like all Swisspearl products.

## mtextur-Datasheet: mtextur-ID 57753

max. Length / FormatLength = 2500 mm / Width = 300 mm / Thickness = 8 mmCharacteristics InfoIn der Masse durchgefärbt mit natürlicher Textur

IMPORTANT LEGAL INFORMATION FOR USAGE OF THE MTEXTUR-DATABASE AND MTEXTUR DATASHEET: