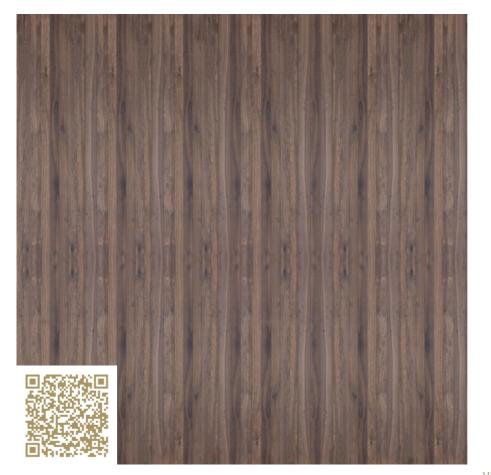

## Balkeneiche black scratch geräuchert N Veneered panels Atlas Holz AG

http://www.atlasholz.ch | info@atlasholz.ch

Type: Wood | Veneer

## mtextur-Datasheet: mtextur-ID 65420

| mtextur ID                            | 65420                                                                                                                                               |
|---------------------------------------|-----------------------------------------------------------------------------------------------------------------------------------------------------|
| Manufacturer                          | Atlas Holz AG                                                                                                                                       |
| Manufacturer-Email                    | info@atlasholz.ch                                                                                                                                   |
| Product Line                          | Veneered panels                                                                                                                                     |
| Material Name                         | Balkeneiche black scratch geräuchert N                                                                                                              |
| Туре                                  | Wood / Veneer                                                                                                                                       |
| eBKP                                  | G 3.2 Finished wall coverings / G 3.2 Wandbekleidung                                                                                                |
| IFC                                   | IfcCovering                                                                                                                                         |
| Area of application (mtextur Classic) | Inside / Wall / Ceiling / Furniture                                                                                                                 |
| Delivery zones                        | CH / DE / LU / NL / FR / IT / AT / BE / DK / ES / PT / GB / IE / SE / NO / EE / FI / GR / BG / LV / LT / PL / RO / SK / CZ / TR / HU / LI / MC / SI |
| Size of the CAD & BIM texture         | Height: 2000.0 mm / Width: 2000.0 mm                                                                                                                |