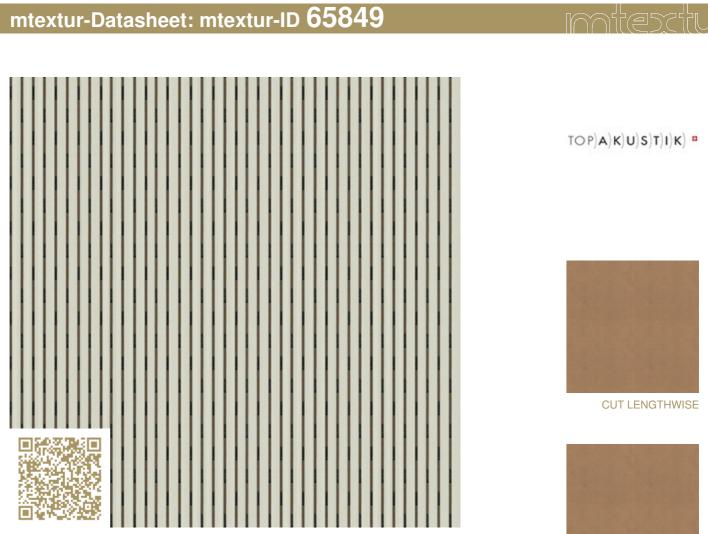

## Type: Wood | Acustic-Panel

Topakustik Classic is the refined acoustic system for wall and ceiling finishes. Many different groove patterns are available. Thanks to the honeycombed rear perforation pattern, the core panel largely retains its stability. Cut-outs, for example, are possible anywhere.

## mtextur-Datasheet: mtextur-ID 65849

| mtextur ID                            | 65849                                                                                                                                                                                                                                                                          |
|---------------------------------------|--------------------------------------------------------------------------------------------------------------------------------------------------------------------------------------------------------------------------------------------------------------------------------|
| Manufacturer                          | Topakustik                                                                                                                                                                                                                                                                     |
| Manufacturer-Email                    | contact@topakustik.ch                                                                                                                                                                                                                                                          |
| Product Line                          | Topakustik Classic 6/2 M   RAL colors                                                                                                                                                                                                                                          |
| Product Line Info                     | Topakustik Classic is the refined acoustic system for wall and ceiling finishes. Many different groove patterns are available. Thanks to the honeycombed rear perforation pattern, the core panel largely retains its stability. Cut-outs, for example, are possible anywhere. |
| Material Name                         | Classic 6/2 M - RAL 9002   Grey white                                                                                                                                                                                                                                          |
| Туре                                  | Wood / Acustic-Panel                                                                                                                                                                                                                                                           |
| eBKP                                  | G 3.2 Finished wall coverings / G 3.2 Wandbekleidung                                                                                                                                                                                                                           |
| IFC                                   | IfcCovering                                                                                                                                                                                                                                                                    |
| Area of application (mtextur Classic) | Inside / Wall / Ceiling                                                                                                                                                                                                                                                        |
| Delivery zones                        | CH / DE / LU / FR / IT / AT / CA / US / NO / LI                                                                                                                                                                                                                                |
| Size of the CAD & BIM texture         | Height: 320.0 mm / Width: 320.0 mm                                                                                                                                                                                                                                             |