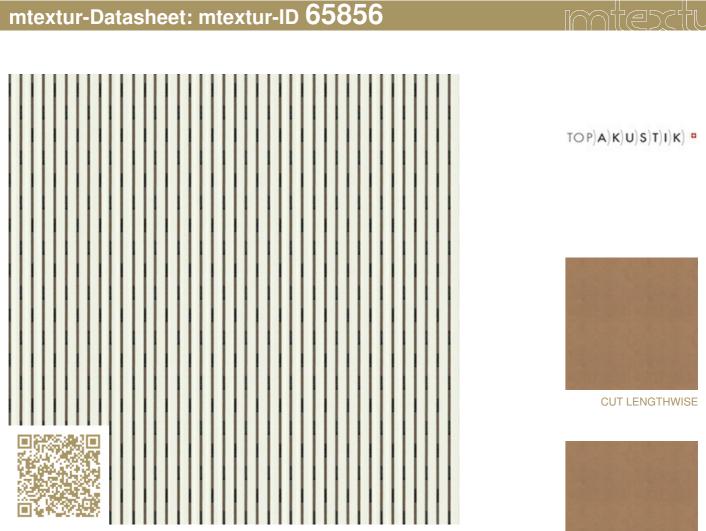

## Classic 6/2 M – RAL 9016 | Traffic white Topakustik Classic 6/2 M | RAL colors Topakustik

https://topakustik.ch/ | contact@topakustik.ch

## Type: Wood | Acustic-Panel

Topakustik Classic is the refined acoustic system for wall and ceiling finishes. Many different groove patterns are available. Thanks to the honeycombed rear perforation pattern, the core panel largely retains its stability. Cut-outs, for example, are possible anywhere.

## mtextur-Datasheet: mtextur-ID 65856

| mtextur ID                               | 65856                                                                                                                                                                                                                                                                          |
|------------------------------------------|--------------------------------------------------------------------------------------------------------------------------------------------------------------------------------------------------------------------------------------------------------------------------------|
| Manufacturer                             | Topakustik                                                                                                                                                                                                                                                                     |
| Manufacturer-Email                       | contact@topakustik.ch                                                                                                                                                                                                                                                          |
| Product Line                             | Topakustik Classic 6/2 M   RAL colors                                                                                                                                                                                                                                          |
| Product Line Info                        | Topakustik Classic is the refined acoustic system for wall and ceiling finishes. Many different groove patterns are available. Thanks to the honeycombed rear perforation pattern, the core panel largely retains its stability. Cut-outs, for example, are possible anywhere. |
| Material Name                            | Classic 6/2 M – RAL 9016   Traffic white                                                                                                                                                                                                                                       |
| Туре                                     | Wood / Acustic-Panel                                                                                                                                                                                                                                                           |
| eBKP                                     | G 3.2 Finished wall coverings / G 3.2 Wandbekleidung                                                                                                                                                                                                                           |
| IFC                                      | IfcCovering                                                                                                                                                                                                                                                                    |
| Area of application<br>(mtextur Classic) | Inside / Wall / Ceiling                                                                                                                                                                                                                                                        |
| Delivery zones                           | CH / DE / LU / FR / IT / AT / CA / US / NO / LI                                                                                                                                                                                                                                |
| Size of the CAD & BIM texture            | Height: 320.0 mm / Width: 320.0 mm                                                                                                                                                                                                                                             |