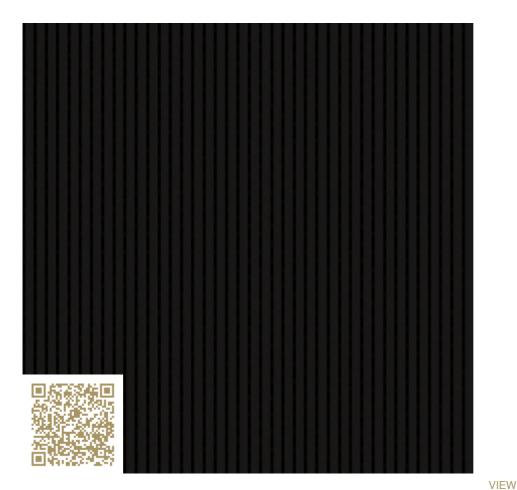

## Classic 8/3 M – RAL 8022 | Black brown Topakustik Classic 8/3 M | RAL colors Topakustik

https://topakustik.ch/ | contact@topakustik.ch

## Type: Wood | Acustic-Panel

Topakustik Classic is the refined acoustic system for wall and ceiling finishes. Many different groove patterns are available. Thanks to the honeycombed rear perforation pattern, the core panel largely retains its stability. Cut-outs, for example, are possible anywhere.

## mtextur-Datasheet: mtextur-ID 66051

| mtextur ID                            | 66051                                                                                                                                                                                                                                                                          |
|---------------------------------------|--------------------------------------------------------------------------------------------------------------------------------------------------------------------------------------------------------------------------------------------------------------------------------|
| Manufacturer                          | Topakustik                                                                                                                                                                                                                                                                     |
| Manufacturer-Email                    | contact@topakustik.ch                                                                                                                                                                                                                                                          |
| Product Line                          | Topakustik Classic 8/3 M   RAL colors                                                                                                                                                                                                                                          |
| Product Line Info                     | Topakustik Classic is the refined acoustic system for wall and ceiling finishes. Many different groove patterns are available. Thanks to the honeycombed rear perforation pattern, the core panel largely retains its stability. Cut-outs, for example, are possible anywhere. |
| Material Name                         | Classic 8/3 M – RAL 8022   Black brown                                                                                                                                                                                                                                         |
| Туре                                  | Wood / Acustic-Panel                                                                                                                                                                                                                                                           |
| eBKP                                  | G 3.2 Finished wall coverings / G 3.2 Wandbekleidung                                                                                                                                                                                                                           |
| IFC                                   | IfcCovering                                                                                                                                                                                                                                                                    |
| Area of application (mtextur Classic) | Inside / Wall / Ceiling                                                                                                                                                                                                                                                        |
| Delivery zones                        | CH / DE / LU / FR / IT / AT / CA / US / NO / LI                                                                                                                                                                                                                                |
| Size of the CAD & BIM texture         | Height: 448.0 mm / Width: 437.0 mm                                                                                                                                                                                                                                             |