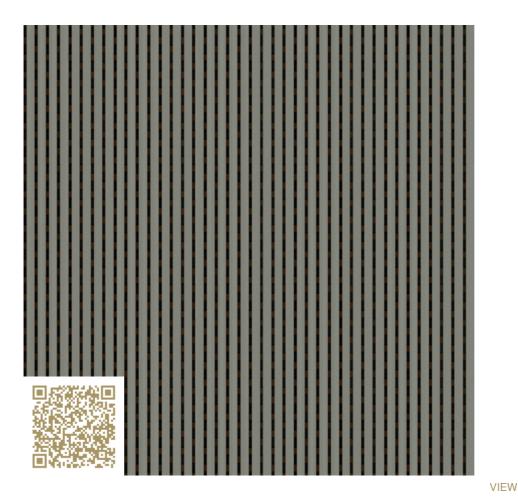

## mtextur-Datasheet: mtextur-ID 66062

TOPAKUSTIK

**CUT LENGTHWISE** 

CUT CROSSWISE

## Classic 8/3 M – RAL 9007 | Grey aluminium Topakustik Classic 8/3 M | RAL colors Topakustik

https://topakustik.ch/ | contact@topakustik.ch

## Type: Wood | Acustic-Panel

Topakustik Classic is the refined acoustic system for wall and ceiling finishes. Many different groove patterns are available. Thanks to the honeycombed rear perforation pattern, the core panel largely retains its stability. Cut-outs, for example, are possible anywhere.

## mtextur-Datasheet: mtextur-ID 66062

| mtextur ID                               | 66062                                                                                                                                                                                                                                                                          |
|------------------------------------------|--------------------------------------------------------------------------------------------------------------------------------------------------------------------------------------------------------------------------------------------------------------------------------|
| Manufacturer                             | Topakustik                                                                                                                                                                                                                                                                     |
| Manufacturer-Email                       | contact@topakustik.ch                                                                                                                                                                                                                                                          |
| Product Line                             | Topakustik Classic 8/3 M   RAL colors                                                                                                                                                                                                                                          |
| Product Line Info                        | Topakustik Classic is the refined acoustic system for wall and ceiling finishes. Many different groove patterns are available. Thanks to the honeycombed rear perforation pattern, the core panel largely retains its stability. Cut-outs, for example, are possible anywhere. |
| Material Name                            | Classic 8/3 M – RAL 9007   Grey aluminium                                                                                                                                                                                                                                      |
| Туре                                     | Wood / Acustic-Panel                                                                                                                                                                                                                                                           |
| eBKP                                     | G 3.2 Finished wall coverings / G 3.2 Wandbekleidung                                                                                                                                                                                                                           |
| IFC                                      | IfcCovering                                                                                                                                                                                                                                                                    |
| Area of application<br>(mtextur Classic) | Inside / Wall / Ceiling                                                                                                                                                                                                                                                        |
| Delivery zones                           | CH / DE / LU / FR / IT / AT / CA / US / NO / LI                                                                                                                                                                                                                                |
| Size of the CAD & BIM texture            | Height: 448.0 mm / Width: 437.0 mm                                                                                                                                                                                                                                             |