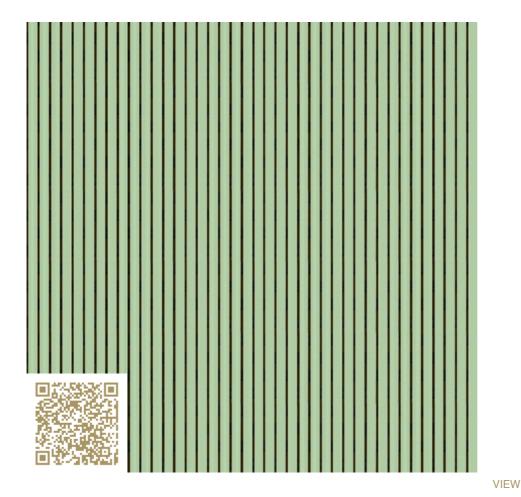

# Classic 9/2 M - RAL 6019 | Pastel green Topakustik Classic 9/2 M | RAL colors Topakustik

https://topakustik.ch/ | contact@topakustik.ch

### Type: Wood | Acustic-Panel

Topakustik Classic is the refined acoustic system for wall and ceiling finishes. Many different groove patterns are available. Thanks to the honeycombed rear perforation pattern, the core panel largely retains its stability. Cut-outs, for example, are possible anywhere.

## mtextur-Datasheet: mtextur-ID 66193

| mtextur ID                            | 66193                                                                                                                                                                                                                                                                          |
|---------------------------------------|--------------------------------------------------------------------------------------------------------------------------------------------------------------------------------------------------------------------------------------------------------------------------------|
| Manufacturer                          | Topakustik                                                                                                                                                                                                                                                                     |
| Manufacturer-Email                    | contact@topakustik.ch                                                                                                                                                                                                                                                          |
| Product Line                          | Topakustik Classic 9/2 M   RAL colors                                                                                                                                                                                                                                          |
| Product Line Info                     | Topakustik Classic is the refined acoustic system for wall and ceiling finishes. Many different groove patterns are available. Thanks to the honeycombed rear perforation pattern, the core panel largely retains its stability. Cut-outs, for example, are possible anywhere. |
| Material Name                         | Classic 9/2 M – RAL 6019   Pastel green                                                                                                                                                                                                                                        |
| Туре                                  | Wood / Acustic-Panel                                                                                                                                                                                                                                                           |
| eBKP                                  | G 3.2 Finished wall coverings / G 3.2 Wandbekleidung                                                                                                                                                                                                                           |
| IFC                                   | IfcCovering                                                                                                                                                                                                                                                                    |
| Area of application (mtextur Classic) | Inside / Wall / Ceiling                                                                                                                                                                                                                                                        |
| Delivery zones                        | CH/DE/LU/FR/IT/AT/CA/US/NO/LI                                                                                                                                                                                                                                                  |
| Size of the CAD & BIM texture         | Height: 448.0 mm / Width: 437.0 mm                                                                                                                                                                                                                                             |