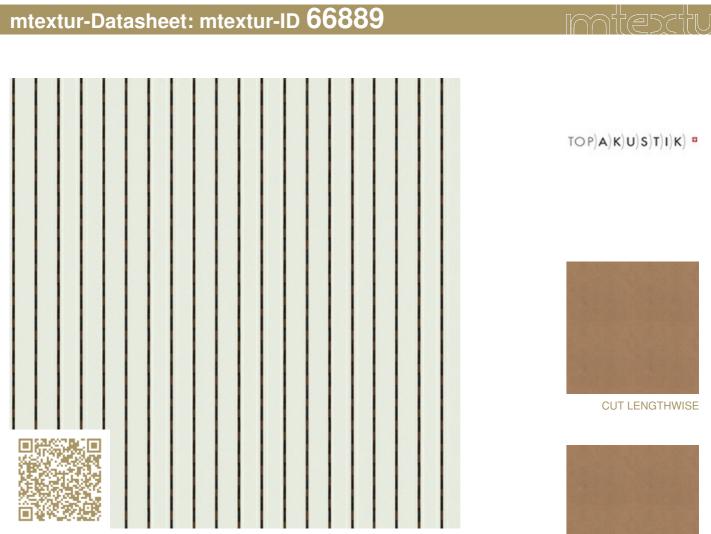

## Type: Wood | Acustic-Panel

Topakustik Classic is the refined acoustic system for wall and ceiling finishes. Many different groove patterns are available. Thanks to the honeycombed rear perforation pattern, the core panel largely retains its stability. Cut-outs, for example, are possible anywhere.

## mtextur-Datasheet: mtextur-ID 66889

| mtextur ID                               | 66889                                                                                                                                                                                                                                                                          |
|------------------------------------------|--------------------------------------------------------------------------------------------------------------------------------------------------------------------------------------------------------------------------------------------------------------------------------|
| Manufacturer                             | Topakustik                                                                                                                                                                                                                                                                     |
| Manufacturer-Email                       | contact@topakustik.ch                                                                                                                                                                                                                                                          |
| Product Line                             | Topakustik Classic 14/2 M   RAL colors                                                                                                                                                                                                                                         |
| Product Line Info                        | Topakustik Classic is the refined acoustic system for wall and ceiling finishes. Many different groove patterns are available. Thanks to the honeycombed rear perforation pattern, the core panel largely retains its stability. Cut-outs, for example, are possible anywhere. |
| Material Name                            | Classic 14/2 M - RAL 9003   Signal white                                                                                                                                                                                                                                       |
| Туре                                     | Wood / Acustic-Panel                                                                                                                                                                                                                                                           |
| eBKP                                     | G 3.2 Finished wall coverings / G 3.2 Wandbekleidung                                                                                                                                                                                                                           |
| IFC                                      | IfcCovering                                                                                                                                                                                                                                                                    |
| Area of application<br>(mtextur Classic) | Inside / Wall / Ceiling                                                                                                                                                                                                                                                        |
| Delivery zones                           | CH / DE / LU / FR / IT / AT / CA / US / NO / LI                                                                                                                                                                                                                                |
| Size of the CAD & BIM texture            | Height: 320.0 mm / Width: 320.0 mm                                                                                                                                                                                                                                             |