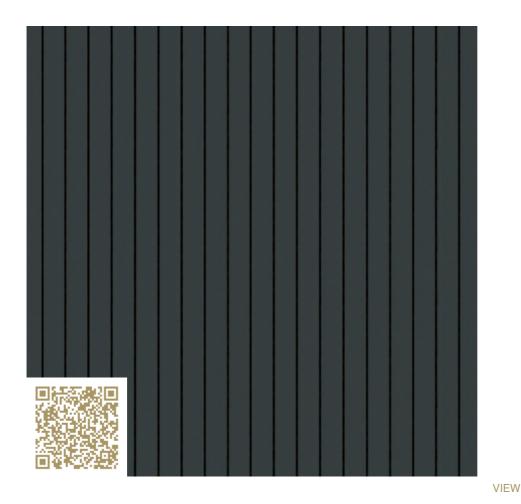

# Classic 19/2 M - RAL 7016 | Anthracite grey Topakustik Classic 19/2 M | RAL colors Topakustik

https://topakustik.ch/ | contact@topakustik.ch

### Type: Wood | Acustic-Panel

Topakustik Classic is the refined acoustic system for wall and ceiling finishes. Many different groove patterns are available. Thanks to the honeycombed rear perforation pattern, the core panel largely retains its stability. Cut-outs, for example, are possible anywhere.

## mtextur-Datasheet: mtextur-ID 67050

| mtextur ID                            | 67050                                                                                                                                                                                                                                                                          |
|---------------------------------------|--------------------------------------------------------------------------------------------------------------------------------------------------------------------------------------------------------------------------------------------------------------------------------|
| Manufacturer                          | Topakustik                                                                                                                                                                                                                                                                     |
| Manufacturer-Email                    | contact@topakustik.ch                                                                                                                                                                                                                                                          |
| Product Line                          | Topakustik Classic 19/2 M   RAL colors                                                                                                                                                                                                                                         |
| Product Line Info                     | Topakustik Classic is the refined acoustic system for wall and ceiling finishes. Many different groove patterns are available. Thanks to the honeycombed rear perforation pattern, the core panel largely retains its stability. Cut-outs, for example, are possible anywhere. |
| Material Name                         | Classic 19/2 M - RAL 7016   Anthracite grey                                                                                                                                                                                                                                    |
| Туре                                  | Wood / Acustic-Panel                                                                                                                                                                                                                                                           |
| eBKP                                  | G 3.2 Finished wall coverings / G 3.2 Wandbekleidung                                                                                                                                                                                                                           |
| IFC                                   | IfcCovering                                                                                                                                                                                                                                                                    |
| Area of application (mtextur Classic) | Inside / Wall / Ceiling                                                                                                                                                                                                                                                        |
| Delivery zones                        | CH/DE/LU/FR/IT/AT/CA/US/NO/LI                                                                                                                                                                                                                                                  |
| Size of the CAD & BIM texture         | Height: 416.0 mm / Width: 427.0 mm                                                                                                                                                                                                                                             |