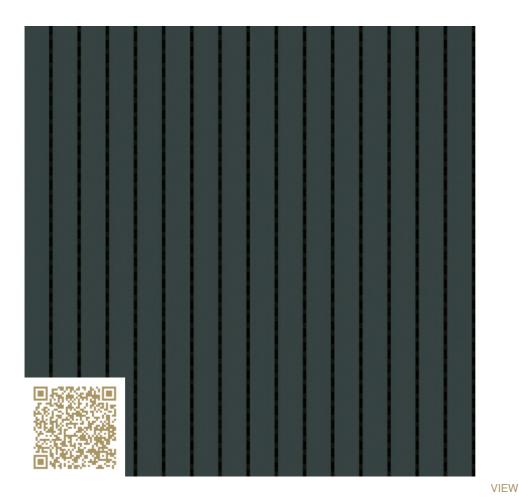

# Classic 28/4 M - RAL 7026 | Granite grey Topakustik Classic 28/4 M | RAL colors Topakustik

https://topakustik.ch/ | contact@topakustik.ch

### Type: Wood | Acustic-Panel

Topakustik Classic is the refined acoustic system for wall and ceiling finishes. Many different groove patterns are available. Thanks to the honeycombed rear perforation pattern, the core panel largely retains its stability. Cut-outs, for example, are possible anywhere.

## mtextur-Datasheet: mtextur-ID 67262

| mtextur ID                            | 67262                                                                                                                                                                                                                                                                          |
|---------------------------------------|--------------------------------------------------------------------------------------------------------------------------------------------------------------------------------------------------------------------------------------------------------------------------------|
| Manufacturer                          | Topakustik                                                                                                                                                                                                                                                                     |
| Manufacturer-Email                    | contact@topakustik.ch                                                                                                                                                                                                                                                          |
| Product Line                          | Topakustik Classic 28/4 M   RAL colors                                                                                                                                                                                                                                         |
| Product Line Info                     | Topakustik Classic is the refined acoustic system for wall and ceiling finishes. Many different groove patterns are available. Thanks to the honeycombed rear perforation pattern, the core panel largely retains its stability. Cut-outs, for example, are possible anywhere. |
| Material Name                         | Classic 28/4 M – RAL 7026   Granite grey                                                                                                                                                                                                                                       |
| Туре                                  | Wood / Acustic-Panel                                                                                                                                                                                                                                                           |
| eBKP                                  | G 3.2 Finished wall coverings / G 3.2 Wandbekleidung                                                                                                                                                                                                                           |
| IFC                                   | IfcCovering                                                                                                                                                                                                                                                                    |
| Area of application (mtextur Classic) | Inside / Wall / Ceiling                                                                                                                                                                                                                                                        |
| Delivery zones                        | CH/DE/LU/FR/IT/AT/CA/US/NO/LI                                                                                                                                                                                                                                                  |
| Size of the CAD & BIM texture         | Height: 512.0 mm / Width: 512.0 mm                                                                                                                                                                                                                                             |