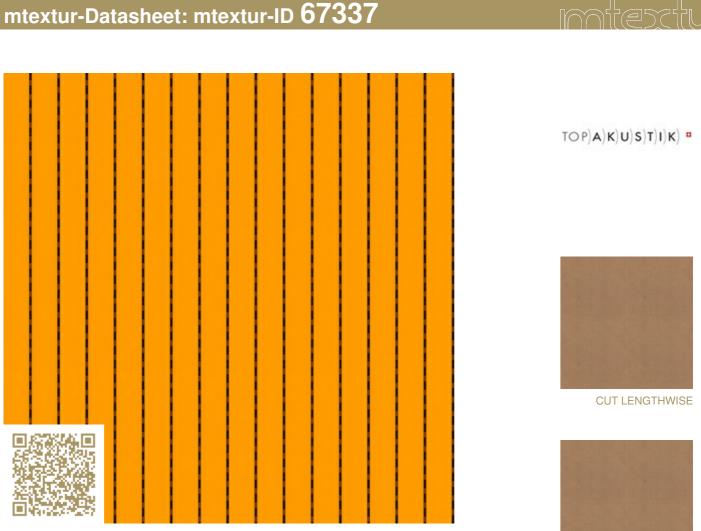

## Classic 29/3 M – RAL 1028 | Melon yellow Topakustik Classic 29/3 M | RAL colors Topakustik

https://topakustik.ch/ | contact@topakustik.ch

## Type: Wood | Acustic-Panel

Topakustik Classic is the refined acoustic system for wall and ceiling finishes. Many different groove patterns are available. Thanks to the honeycombed rear perforation pattern, the core panel largely retains its stability. Cut-outs, for example, are possible anywhere.

## mtextur-Datasheet: mtextur-ID 67337

| mtextur ID                               | 67337                                                                                                                                                                                                                                                                          |
|------------------------------------------|--------------------------------------------------------------------------------------------------------------------------------------------------------------------------------------------------------------------------------------------------------------------------------|
| Manufacturer                             | Topakustik                                                                                                                                                                                                                                                                     |
| Manufacturer-Email                       | contact@topakustik.ch                                                                                                                                                                                                                                                          |
| Product Line                             | Topakustik Classic 29/3 M   RAL colors                                                                                                                                                                                                                                         |
| Product Line Info                        | Topakustik Classic is the refined acoustic system for wall and ceiling finishes. Many different groove patterns are available. Thanks to the honeycombed rear perforation pattern, the core panel largely retains its stability. Cut-outs, for example, are possible anywhere. |
| Material Name                            | Classic 29/3 M - RAL 1028   Melon yellow                                                                                                                                                                                                                                       |
| Туре                                     | Wood / Acustic-Panel                                                                                                                                                                                                                                                           |
| eBKP                                     | G 3.2 Finished wall coverings / G 3.2 Wandbekleidung                                                                                                                                                                                                                           |
| IFC                                      | IfcCovering                                                                                                                                                                                                                                                                    |
| Area of application<br>(mtextur Classic) | Inside / Wall / Ceiling                                                                                                                                                                                                                                                        |
| Delivery zones                           | CH / DE / LU / FR / IT / AT / CA / US / NO / LI                                                                                                                                                                                                                                |
| Size of the CAD & BIM texture            | Height: 512.0 mm / Width: 512.0 mm                                                                                                                                                                                                                                             |