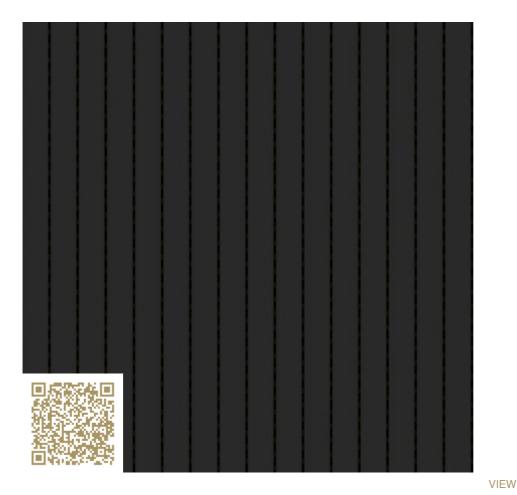

## Classic 29/3 M – RAL 9017 | Traffic black Topakustik Classic 29/3 M | RAL colors Topakustik

https://topakustik.ch/ | contact@topakustik.ch

## Type: Wood | Acustic-Panel

Topakustik Classic is the refined acoustic system for wall and ceiling finishes. Many different groove patterns are available. Thanks to the honeycombed rear perforation pattern, the core panel largely retains its stability. Cut-outs, for example, are possible anywhere.

## mtextur-Datasheet: mtextur-ID 67517

| mtextur ID                            | 67517                                                                                                                                                                                                                                                                          |
|---------------------------------------|--------------------------------------------------------------------------------------------------------------------------------------------------------------------------------------------------------------------------------------------------------------------------------|
| Manufacturer                          | Topakustik                                                                                                                                                                                                                                                                     |
| Manufacturer-Email                    | contact@topakustik.ch                                                                                                                                                                                                                                                          |
| Product Line                          | Topakustik Classic 29/3 M   RAL colors                                                                                                                                                                                                                                         |
| Product Line Info                     | Topakustik Classic is the refined acoustic system for wall and ceiling finishes. Many different groove patterns are available. Thanks to the honeycombed rear perforation pattern, the core panel largely retains its stability. Cut-outs, for example, are possible anywhere. |
| Material Name                         | Classic 29/3 M – RAL 9017   Traffic black                                                                                                                                                                                                                                      |
| Туре                                  | Wood / Acustic-Panel                                                                                                                                                                                                                                                           |
| eBKP                                  | G 3.2 Finished wall coverings / G 3.2 Wandbekleidung                                                                                                                                                                                                                           |
| IFC                                   | IfcCovering                                                                                                                                                                                                                                                                    |
| Area of application (mtextur Classic) | Inside / Wall / Ceiling                                                                                                                                                                                                                                                        |
| Delivery zones                        | CH / DE / LU / FR / IT / AT / CA / US / NO / LI                                                                                                                                                                                                                                |
| Size of the CAD & BIM texture         | Height: 512.0 mm / Width: 512.0 mm                                                                                                                                                                                                                                             |