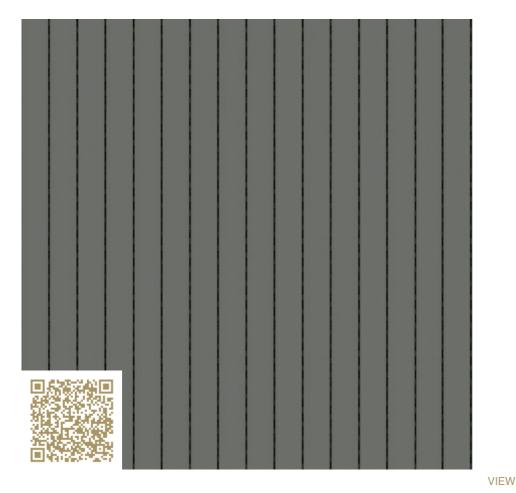

## Classic 30/2 M – RAL 7005 | Mouse grey Topakustik Classic 30/2 M | RAL colors Topakustik

https://topakustik.ch/ | contact@topakustik.ch

## Type: Wood | Acustic-Panel

Topakustik Classic is the refined acoustic system for wall and ceiling finishes. Many different groove patterns are available. Thanks to the honeycombed rear perforation pattern, the core panel largely retains its stability. Cut-outs, for example, are possible anywhere.

## mtextur-Datasheet: mtextur-ID 67662

| mtextur ID                               | 67662                                                                                                                                                                                                                                                                          |
|------------------------------------------|--------------------------------------------------------------------------------------------------------------------------------------------------------------------------------------------------------------------------------------------------------------------------------|
| Manufacturer                             | Topakustik                                                                                                                                                                                                                                                                     |
| Manufacturer-Email                       | contact@topakustik.ch                                                                                                                                                                                                                                                          |
| Product Line                             | Topakustik Classic 30/2 M   RAL colors                                                                                                                                                                                                                                         |
| Product Line Info                        | Topakustik Classic is the refined acoustic system for wall and ceiling finishes. Many different groove patterns are available. Thanks to the honeycombed rear perforation pattern, the core panel largely retains its stability. Cut-outs, for example, are possible anywhere. |
| Material Name                            | Classic 30/2 M – RAL 7005   Mouse grey                                                                                                                                                                                                                                         |
| Туре                                     | Wood / Acustic-Panel                                                                                                                                                                                                                                                           |
| eBKP                                     | G 3.2 Finished wall coverings / G 3.2 Wandbekleidung                                                                                                                                                                                                                           |
| IFC                                      | IfcCovering                                                                                                                                                                                                                                                                    |
| Area of application<br>(mtextur Classic) | Inside / Wall / Ceiling                                                                                                                                                                                                                                                        |
| Delivery zones                           | CH / DE / LU / FR / IT / AT / CA / US / NO / LI                                                                                                                                                                                                                                |
| Size of the CAD & BIM texture            | Height: 512.0 mm / Width: 512.0 mm                                                                                                                                                                                                                                             |