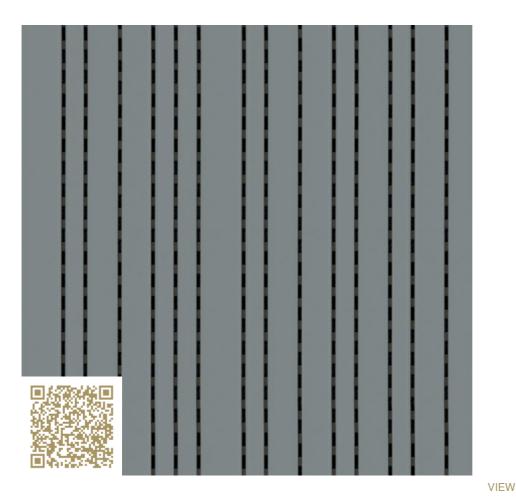

## mtextur-Datasheet: mtextur-ID 68106

**CUT LENGTHWISE** 

**CUT CROSSWISE** 

## Type: Wood | Acustic-Panel

Topakustik Classic is the refined acoustic system for wall and ceiling finishes. Many different groove patterns are available. Thanks to the honeycombed rear perforation pattern, the core panel largely retains its stability. Cut-outs, for example, are possible anywhere.

## mtextur-Datasheet: mtextur-ID 68106

| mtextur ID                            | 68106                                                                                                                                                                                                                                                                          |
|---------------------------------------|--------------------------------------------------------------------------------------------------------------------------------------------------------------------------------------------------------------------------------------------------------------------------------|
| Manufacturer                          | Topakustik                                                                                                                                                                                                                                                                     |
| Manufacturer-Email                    | contact@topakustik.ch                                                                                                                                                                                                                                                          |
| Product Line                          | Topakustik Classic RP3 M   RAL colors                                                                                                                                                                                                                                          |
| Product Line Info                     | Topakustik Classic is the refined acoustic system for wall and ceiling finishes. Many different groove patterns are available. Thanks to the honeycombed rear perforation pattern, the core panel largely retains its stability. Cut-outs, for example, are possible anywhere. |
| Material Name                         | Classic RP3 M – RAL 7046   Telegrey 2                                                                                                                                                                                                                                          |
| Туре                                  | Wood / Acustic-Panel                                                                                                                                                                                                                                                           |
| eBKP                                  | G 3.2 Finished wall coverings / G 3.2 Wandbekleidung                                                                                                                                                                                                                           |
| IFC                                   | IfcCovering                                                                                                                                                                                                                                                                    |
| Area of application (mtextur Classic) | Inside / Wall / Ceiling                                                                                                                                                                                                                                                        |
| Delivery zones                        | CH / DE / LU / FR / IT / AT / CA / US / NO / LI                                                                                                                                                                                                                                |
| Size of the CAD & BIM texture         | Height: 320.0 mm / Width: 324.0 mm                                                                                                                                                                                                                                             |