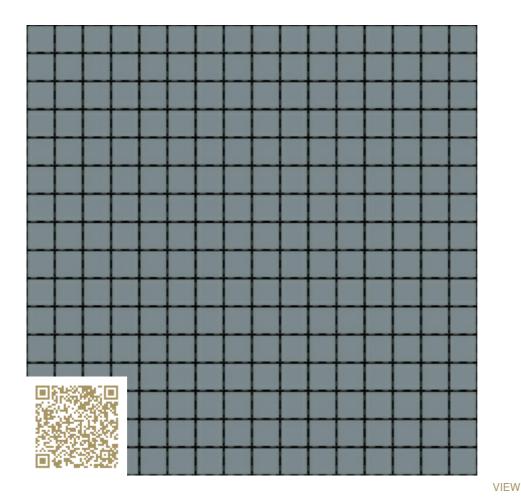

# Custom Caro 29/3 M – RAL 7000 | Squirrel grey Topakustik Custom Caro 29/3 M | RAL colors Topakustik

https://topakustik.ch/ | contact@topakustik.ch

### Type: Wood | Acustic-Panel

The refined acoustic system for wall and ceiling finishes. Many different groove patterns are available. Narrow spaced grooves appear as a textured surface (6/2, 8/3, 9/2) – wider spaced grooves can be seen individually by the eyes (12/4, 13/3, 14/2, 19/2, 28/4). Thanks to the rear perforation pattern, the core panel remains structurally intact allowing for cutouts (programmed or field performed) to address penetrations required for lighting, HVAC and sprinkler systems.

## mtextur-Datasheet: mtextur-ID 68485

| mtextur ID                            | 68485                                                                                                                                                                                                                                                                                                                                                                                                                                                                                      |
|---------------------------------------|--------------------------------------------------------------------------------------------------------------------------------------------------------------------------------------------------------------------------------------------------------------------------------------------------------------------------------------------------------------------------------------------------------------------------------------------------------------------------------------------|
| Manufacturer                          | Topakustik                                                                                                                                                                                                                                                                                                                                                                                                                                                                                 |
| Manufacturer-Email                    | contact@topakustik.ch                                                                                                                                                                                                                                                                                                                                                                                                                                                                      |
| Product Line                          | Topakustik Custom Caro 29/3 M   RAL colors                                                                                                                                                                                                                                                                                                                                                                                                                                                 |
| Product Line Info                     | The refined acoustic system for wall and ceiling finishes. Many different groove patterns are available. Narrow spaced grooves appear as a textured surface (6/2, 8/3, 9/2) – wider spaced grooves can be seen individually by the eyes (12/4, 13/3, 14/2, 19/2, 28/4). Thanks to the rear perforation pattern, the core panel remains structurally intact allowing for cutouts (programmed or field performed) to address penetrations required for lighting, HVAC and sprinkler systems. |
| Material Name                         | Custom Caro 29/3 M – RAL 7000   Squirrel grey                                                                                                                                                                                                                                                                                                                                                                                                                                              |
| Туре                                  | Wood / Acustic-Panel                                                                                                                                                                                                                                                                                                                                                                                                                                                                       |
| eBKP                                  | G 3.2 Finished wall coverings / G 3.2 Wandbekleidung                                                                                                                                                                                                                                                                                                                                                                                                                                       |
| IFC                                   | IfcCovering                                                                                                                                                                                                                                                                                                                                                                                                                                                                                |
| Area of application (mtextur Classic) | Inside / Wall / Ceiling                                                                                                                                                                                                                                                                                                                                                                                                                                                                    |
| Delivery zones                        | CH/DE/LU/FR/IT/AT/CA/US/NO/LI                                                                                                                                                                                                                                                                                                                                                                                                                                                              |
| Size of the CAD & BIM texture         | Height: 512.0 mm / Width: 512.0 mm                                                                                                                                                                                                                                                                                                                                                                                                                                                         |