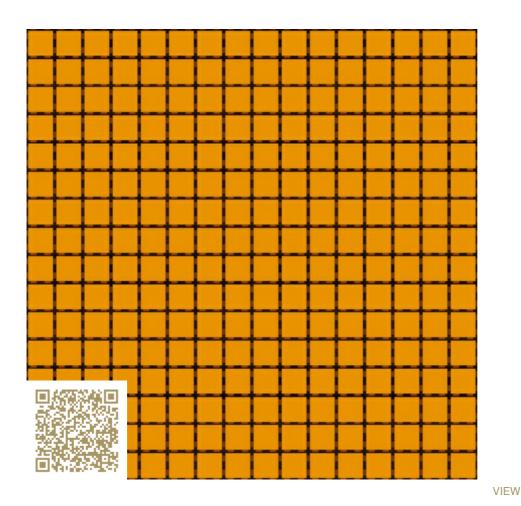

# Custom Caro 28/4 M – RAL 1037 | Sun yellow Topakustik Custom Caro 28/4 M | RAL colors Topakustik

https://topakustik.ch/ | contact@topakustik.ch

### Type: Wood | Acustic-Panel

The refined acoustic system for wall and ceiling finishes. Many different groove patterns are available. Narrow spaced grooves appear as a textured surface (6/2, 8/3, 9/2) – wider spaced grooves can be seen individually by the eyes (12/4, 13/3, 14/2, 19/2, 28/4). Thanks to the rear perforation pattern, the core panel remains structurally intact allowing for cutouts (programmed or field performed) to address penetrations required for lighting, HVAC and sprinkler systems.

## mtextur-Datasheet: mtextur-ID 68584

| mtextur ID                            | 68584                                                                                                                                                                                                                                                                                                                                                                                                                                                                                      |
|---------------------------------------|--------------------------------------------------------------------------------------------------------------------------------------------------------------------------------------------------------------------------------------------------------------------------------------------------------------------------------------------------------------------------------------------------------------------------------------------------------------------------------------------|
| Manufacturer                          | Topakustik                                                                                                                                                                                                                                                                                                                                                                                                                                                                                 |
| Manufacturer-Email                    | contact@topakustik.ch                                                                                                                                                                                                                                                                                                                                                                                                                                                                      |
| Product Line                          | Topakustik Custom Caro 28/4 M   RAL colors                                                                                                                                                                                                                                                                                                                                                                                                                                                 |
| Product Line Info                     | The refined acoustic system for wall and ceiling finishes. Many different groove patterns are available. Narrow spaced grooves appear as a textured surface (6/2, 8/3, 9/2) — wider spaced grooves can be seen individually by the eyes (12/4, 13/3, 14/2, 19/2, 28/4). Thanks to the rear perforation pattern, the core panel remains structurally intact allowing for cutouts (programmed or field performed) to address penetrations required for lighting, HVAC and sprinkler systems. |
| Material Name                         | Custom Caro 28/4 M – RAL 1037   Sun yellow                                                                                                                                                                                                                                                                                                                                                                                                                                                 |
| Туре                                  | Wood / Acustic-Panel                                                                                                                                                                                                                                                                                                                                                                                                                                                                       |
| eBKP                                  | G 3.2 Finished wall coverings / G 3.2 Wandbekleidung                                                                                                                                                                                                                                                                                                                                                                                                                                       |
| IFC                                   | IfcCovering                                                                                                                                                                                                                                                                                                                                                                                                                                                                                |
| Area of application (mtextur Classic) | Inside / Wall / Ceiling                                                                                                                                                                                                                                                                                                                                                                                                                                                                    |
| Delivery zones                        | CH / DE / LU / FR / IT / AT / CA / US / NO / LI                                                                                                                                                                                                                                                                                                                                                                                                                                            |
| Size of the CAD & BIM texture         | Height: 512.0 mm / Width: 512.0 mm                                                                                                                                                                                                                                                                                                                                                                                                                                                         |