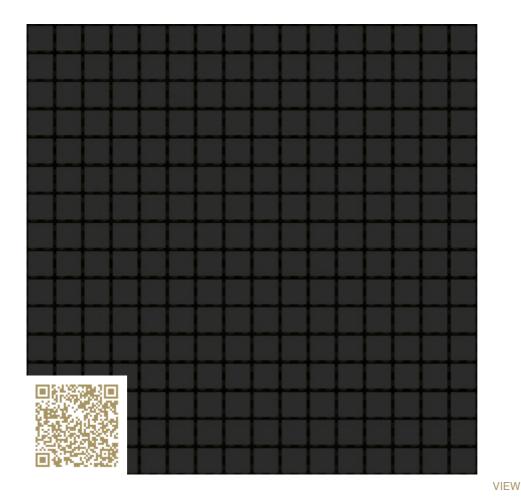

# Custom Caro 28/4 M - RAL 9004 | Signal black Topakustik Custom Caro 28/4 M | RAL colors Topakustik

https://topakustik.ch/ | contact@topakustik.ch

### Type: Wood | Acustic-Panel

The refined acoustic system for wall and ceiling finishes. Many different groove patterns are available. Narrow spaced grooves appear as a textured surface (6/2, 8/3, 9/2) – wider spaced grooves can be seen individually by the eyes (12/4, 13/3, 14/2, 19/2, 28/4). Thanks to the rear perforation pattern, the core panel remains structurally intact allowing for cutouts (programmed or field performed) to address penetrations required for lighting, HVAC and sprinkler systems.

## mtextur-Datasheet: mtextur-ID 68753

| mtextur ID                            | 68753                                                                                                                                                                                                                                                                                                                                                                                                                                                                                      |
|---------------------------------------|--------------------------------------------------------------------------------------------------------------------------------------------------------------------------------------------------------------------------------------------------------------------------------------------------------------------------------------------------------------------------------------------------------------------------------------------------------------------------------------------|
| Manufacturer                          | Topakustik                                                                                                                                                                                                                                                                                                                                                                                                                                                                                 |
| Manufacturer-Email                    | contact@topakustik.ch                                                                                                                                                                                                                                                                                                                                                                                                                                                                      |
| Product Line                          | Topakustik Custom Caro 28/4 M   RAL colors                                                                                                                                                                                                                                                                                                                                                                                                                                                 |
| Product Line Info                     | The refined acoustic system for wall and ceiling finishes. Many different groove patterns are available. Narrow spaced grooves appear as a textured surface (6/2, 8/3, 9/2) — wider spaced grooves can be seen individually by the eyes (12/4, 13/3, 14/2, 19/2, 28/4). Thanks to the rear perforation pattern, the core panel remains structurally intact allowing for cutouts (programmed or field performed) to address penetrations required for lighting, HVAC and sprinkler systems. |
| Material Name                         | Custom Caro 28/4 M – RAL 9004   Signal black                                                                                                                                                                                                                                                                                                                                                                                                                                               |
| Туре                                  | Wood / Acustic-Panel                                                                                                                                                                                                                                                                                                                                                                                                                                                                       |
| eBKP                                  | G 3.2 Finished wall coverings / G 3.2 Wandbekleidung                                                                                                                                                                                                                                                                                                                                                                                                                                       |
| IFC                                   | IfcCovering                                                                                                                                                                                                                                                                                                                                                                                                                                                                                |
| Area of application (mtextur Classic) | Inside / Wall / Ceiling                                                                                                                                                                                                                                                                                                                                                                                                                                                                    |
| Delivery zones                        | CH / DE / LU / FR / IT / AT / CA / US / NO / LI                                                                                                                                                                                                                                                                                                                                                                                                                                            |
| Size of the CAD & BIM texture         | Height: 512.0 mm / Width: 512.0 mm                                                                                                                                                                                                                                                                                                                                                                                                                                                         |