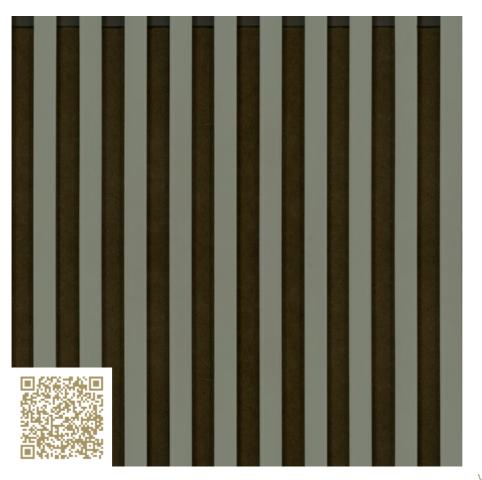

# Custom Linear 20/20/400 – RAL 7033 | Cement grey Topakustik Custom Linear 20/20/400 | RAL colors Topakustik

https://topakustik.ch/ | contact@topakustik.ch

## mtextur-Datasheet: mtextur-ID 68922

| mtextur ID                            | 68922                                                                                                                                                                                                                                                                                                                                                                                                                                                          |
|---------------------------------------|----------------------------------------------------------------------------------------------------------------------------------------------------------------------------------------------------------------------------------------------------------------------------------------------------------------------------------------------------------------------------------------------------------------------------------------------------------------|
| Manufacturer                          | Topakustik                                                                                                                                                                                                                                                                                                                                                                                                                                                     |
| Manufacturer-Email                    | contact@topakustik.ch                                                                                                                                                                                                                                                                                                                                                                                                                                          |
| Product Line                          | Topakustik Custom Linear 20/20/400   RAL colors                                                                                                                                                                                                                                                                                                                                                                                                                |
| Product Line Info                     | Topakustik Custom is the product you can design yourself. Perforated, with different hole sizes, grooved without continuous grooving, with longitudinal cuts, printed or micro-perforated with predefined designs – anything is possible. Our specialists would be happy to help you make your dreams become reality. We present our product range. Finishes and materialisation, surface and design, colours and shapes – for limitless design possibilities. |
| Material Name                         | Custom Linear 20/20/400 - RAL 7033   Cement grey                                                                                                                                                                                                                                                                                                                                                                                                               |
| Туре                                  | Wood / Acustic-Panel                                                                                                                                                                                                                                                                                                                                                                                                                                           |
| eBKP                                  | G 3.2 Finished wall coverings / G 3.2 Wandbekleidung                                                                                                                                                                                                                                                                                                                                                                                                           |
| IFC                                   | IfcCovering                                                                                                                                                                                                                                                                                                                                                                                                                                                    |
| Area of application (mtextur Classic) | Inside / Wall / Ceiling                                                                                                                                                                                                                                                                                                                                                                                                                                        |
| Delivery zones                        | CH/DE/LU/FR/IT/AT/CA/US/NO/LI                                                                                                                                                                                                                                                                                                                                                                                                                                  |
| Size of the CAD & BIM texture         | Height: 420.0 mm / Width: 400.0 mm                                                                                                                                                                                                                                                                                                                                                                                                                             |