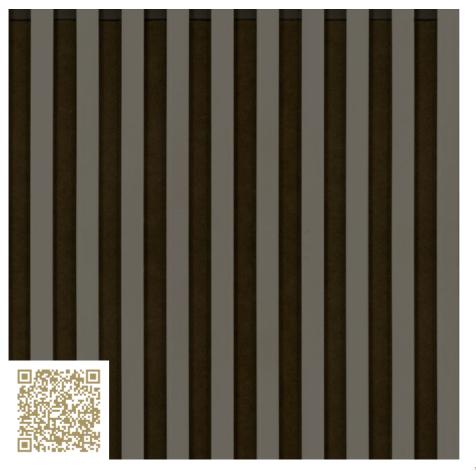

# Custom Linear 20/20/400 – RAL 7039 | Quartz grey Topakustik Custom Linear 20/20/400 | RAL colors Topakustik

https://topakustik.ch/ | contact@topakustik.ch

## mtextur-Datasheet: mtextur-ID 68928

| mtextur ID                            | 68928                                                                                                                                                                                                                                                                                                                                                                                                                                                          |
|---------------------------------------|----------------------------------------------------------------------------------------------------------------------------------------------------------------------------------------------------------------------------------------------------------------------------------------------------------------------------------------------------------------------------------------------------------------------------------------------------------------|
| Manufacturer                          | Topakustik                                                                                                                                                                                                                                                                                                                                                                                                                                                     |
| Manufacturer-Email                    | contact@topakustik.ch                                                                                                                                                                                                                                                                                                                                                                                                                                          |
| Product Line                          | Topakustik Custom Linear 20/20/400   RAL colors                                                                                                                                                                                                                                                                                                                                                                                                                |
| Product Line Info                     | Topakustik Custom is the product you can design yourself. Perforated, with different hole sizes, grooved without continuous grooving, with longitudinal cuts, printed or micro-perforated with predefined designs – anything is possible. Our specialists would be happy to help you make your dreams become reality. We present our product range. Finishes and materialisation, surface and design, colours and shapes – for limitless design possibilities. |
| Material Name                         | Custom Linear 20/20/400 - RAL 7039   Quartz grey                                                                                                                                                                                                                                                                                                                                                                                                               |
| Туре                                  | Wood / Acustic-Panel                                                                                                                                                                                                                                                                                                                                                                                                                                           |
| eBKP                                  | G 3.2 Finished wall coverings / G 3.2 Wandbekleidung                                                                                                                                                                                                                                                                                                                                                                                                           |
| IFC                                   | IfcCovering                                                                                                                                                                                                                                                                                                                                                                                                                                                    |
| Area of application (mtextur Classic) | Inside / Wall / Ceiling                                                                                                                                                                                                                                                                                                                                                                                                                                        |
| Delivery zones                        | CH / DE / LU / FR / IT / AT / CA / US / NO / LI                                                                                                                                                                                                                                                                                                                                                                                                                |
| Size of the CAD & BIM texture         | Height: 420.0 mm / Width: 400.0 mm                                                                                                                                                                                                                                                                                                                                                                                                                             |