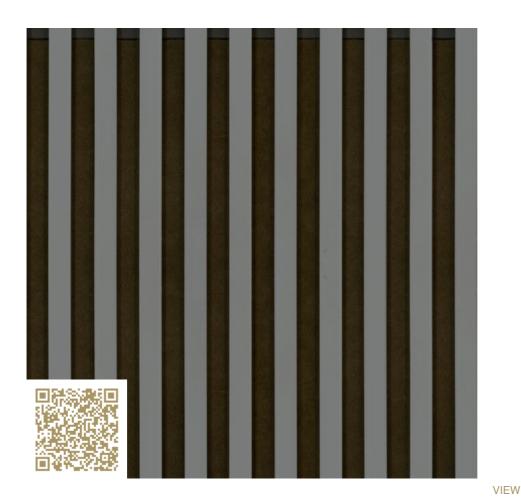

TOPAKUSTIK

**CUT LENGTHWISE** 

Custom Linear 20/20/400 – RAL 9023 | Dark grey pear Topakustik Custom Linear 20/20/400 | RAL colors
Topakustik

https://topakustik.ch/ | contact@topakustik.ch

# mtextur-Datasheet: mtextur-ID 68969

| mtextur ID                            | 68969                                                                                                                                                                                                                                                                                                                                                                                                                                                          |
|---------------------------------------|----------------------------------------------------------------------------------------------------------------------------------------------------------------------------------------------------------------------------------------------------------------------------------------------------------------------------------------------------------------------------------------------------------------------------------------------------------------|
| Manufacturer                          | Topakustik                                                                                                                                                                                                                                                                                                                                                                                                                                                     |
| Manufacturer-Email                    | contact@topakustik.ch                                                                                                                                                                                                                                                                                                                                                                                                                                          |
| Product Line                          | Topakustik Custom Linear 20/20/400   RAL colors                                                                                                                                                                                                                                                                                                                                                                                                                |
| Product Line Info                     | Topakustik Custom is the product you can design yourself. Perforated, with different hole sizes, grooved without continuous grooving, with longitudinal cuts, printed or micro-perforated with predefined designs – anything is possible. Our specialists would be happy to help you make your dreams become reality. We present our product range. Finishes and materialisation, surface and design, colours and shapes – for limitless design possibilities. |
| Material Name                         | Custom Linear 20/20/400 - RAL 9023   Dark grey pearl                                                                                                                                                                                                                                                                                                                                                                                                           |
| Туре                                  | Wood / Acustic-Panel                                                                                                                                                                                                                                                                                                                                                                                                                                           |
| eBKP                                  | G 3.2 Finished wall coverings / G 3.2 Wandbekleidung                                                                                                                                                                                                                                                                                                                                                                                                           |
| IFC                                   | IfcCovering                                                                                                                                                                                                                                                                                                                                                                                                                                                    |
| Area of application (mtextur Classic) | Inside / Wall / Ceiling                                                                                                                                                                                                                                                                                                                                                                                                                                        |
| Delivery zones                        | CH / DE / LU / FR / IT / AT / CA / US / NO / LI                                                                                                                                                                                                                                                                                                                                                                                                                |
| Size of the CAD & BIM texture         | Height: 420.0 mm / Width: 400.0 mm                                                                                                                                                                                                                                                                                                                                                                                                                             |