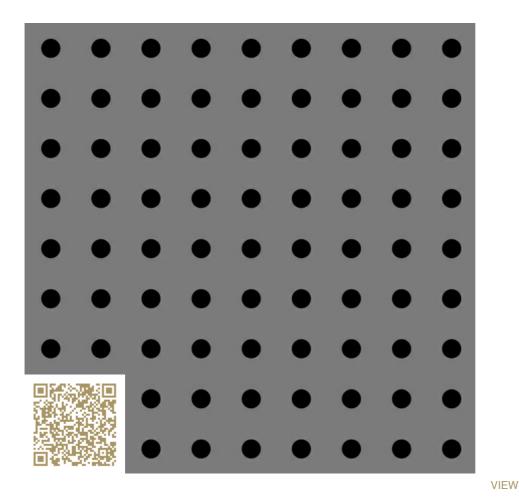

# Perfo M 16/16/6 – RAL 7037 | Dusty grey Topakustik Perfo M 16/16/6 | RAL colors Topakustik

https://topakustik.ch/ | contact@topakustik.ch

### Type: Wood | Acustic-Panel

Topakustik Perfo are perforated acoustic panels that are individually manufactured according to your wishes. Various hole diameters are available in different grids. Topakustik Perfo Clou are discreet in appearance while at the same time very effective in sound absorption thanks to the small hole diameters. Topakustik Perfo panels can be fitted with various edge designs. Hole-free edges or lamp fields are also possible.

## mtextur-Datasheet: mtextur-ID 69340

| mtextur ID                            | 69340                                                                                                                                                                                                                                                                                                                                                                                                                                   |
|---------------------------------------|-----------------------------------------------------------------------------------------------------------------------------------------------------------------------------------------------------------------------------------------------------------------------------------------------------------------------------------------------------------------------------------------------------------------------------------------|
| Manufacturer                          | Topakustik                                                                                                                                                                                                                                                                                                                                                                                                                              |
| Manufacturer-Email                    | contact@topakustik.ch                                                                                                                                                                                                                                                                                                                                                                                                                   |
| Product Line                          | Topakustik Perfo M 16/16/6   RAL colors                                                                                                                                                                                                                                                                                                                                                                                                 |
| Product Line Info                     | Topakustik Perfo are perforated acoustic panels that are individually manufactured according to your wishes. Various hole diameters are available in different grids. Topakustik Perfo Clou are discreet in appearance while at the same time very effective in sound absorption thanks to the small hole diameters. Topakustik Perfo panels can be fitted with various edge designs. Hole-free edges or lamp fields are also possible. |
| Material Name                         | Perfo M 16/16/6 – RAL 7037   Dusty grey                                                                                                                                                                                                                                                                                                                                                                                                 |
| Туре                                  | Wood / Acustic-Panel                                                                                                                                                                                                                                                                                                                                                                                                                    |
| eBKP                                  | G 3.2 Finished wall coverings / G 3.2 Wandbekleidung                                                                                                                                                                                                                                                                                                                                                                                    |
| IFC                                   | IfcCovering                                                                                                                                                                                                                                                                                                                                                                                                                             |
| Area of application (mtextur Classic) | Inside / Wall / Ceiling                                                                                                                                                                                                                                                                                                                                                                                                                 |
| Delivery zones                        | CH/DE/LU/FR/IT/AT/CA/US/NO/LI                                                                                                                                                                                                                                                                                                                                                                                                           |
| Size of the CAD & BIM texture         | Height: 208.0 mm / Width: 144.0 mm                                                                                                                                                                                                                                                                                                                                                                                                      |