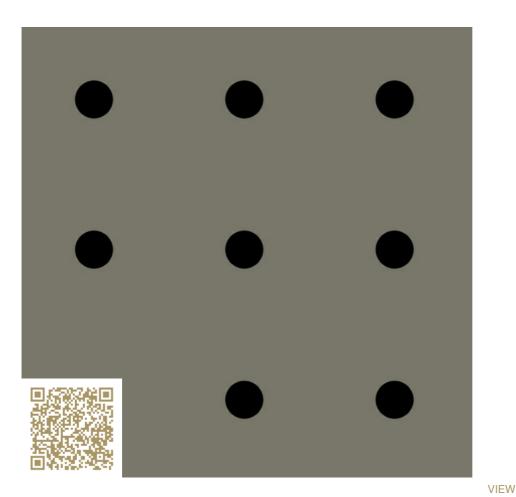

## Perfo M 40/40/10 – RAL 7003 | Moss grey Topakustik Perfo M 40/40/10 | RAL colors Topakustik

https://topakustik.ch/ | contact@topakustik.ch

## Type: Wood | Acustic-Panel

Topakustik Perfo are perforated acoustic panels that are individually manufactured according to your wishes. Various hole diameters are available in different grids. Topakustik Perfo Clou are discreet in appearance while at the same time very effective in sound absorption thanks to the small hole diameters. Topakustik Perfo panels can be fitted with various edge designs. Hole-free edges or lamp fields are also possible.

## mtextur-Datasheet: mtextur-ID 70144

| mtextur ID                            | 70144                                                                                                                                                                                                                                                                                                                                                                                                                                   |
|---------------------------------------|-----------------------------------------------------------------------------------------------------------------------------------------------------------------------------------------------------------------------------------------------------------------------------------------------------------------------------------------------------------------------------------------------------------------------------------------|
| Manufacturer                          | Topakustik                                                                                                                                                                                                                                                                                                                                                                                                                              |
| Manufacturer-Email                    | contact@topakustik.ch                                                                                                                                                                                                                                                                                                                                                                                                                   |
| Product Line                          | Topakustik Perfo M 40/40/10   RAL colors                                                                                                                                                                                                                                                                                                                                                                                                |
| Product Line Info                     | Topakustik Perfo are perforated acoustic panels that are individually manufactured according to your wishes. Various hole diameters are available in different grids. Topakustik Perfo Clou are discreet in appearance while at the same time very effective in sound absorption thanks to the small hole diameters. Topakustik Perfo panels can be fitted with various edge designs. Hole-free edges or lamp fields are also possible. |
| Material Name                         | Perfo M 40/40/10 – RAL 7003   Moss grey                                                                                                                                                                                                                                                                                                                                                                                                 |
| Туре                                  | Wood / Acustic-Panel                                                                                                                                                                                                                                                                                                                                                                                                                    |
| eBKP                                  | G 3.2 Finished wall coverings / G 3.2 Wandbekleidung                                                                                                                                                                                                                                                                                                                                                                                    |
| IFC                                   | IfcCovering                                                                                                                                                                                                                                                                                                                                                                                                                             |
| Area of application (mtextur Classic) | Inside / Wall / Ceiling                                                                                                                                                                                                                                                                                                                                                                                                                 |
| Delivery zones                        | CH / DE / LU / FR / IT / AT / CA / US / NO / LI                                                                                                                                                                                                                                                                                                                                                                                         |
| Size of the CAD & BIM texture         | Height: 200.0 mm / Width: 120.0 mm                                                                                                                                                                                                                                                                                                                                                                                                      |