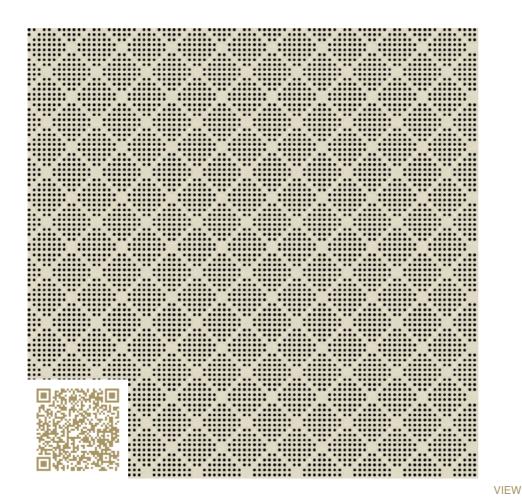

TOPAKUSTIK

**CUT LENGTHWISE** 

Custom Graphic Diamond – RAL 1013 | Oyster white CUT CROSSWISE Topakustik Custom Graphic Diamond | RAL colors

Topakustik

https://topakustik.ch/ | contact@topakustik.ch

# mtextur-Datasheet: mtextur-ID 70542

| mtextur ID                            | 70542                                                                                                                                                                                                                                                                                                                                                                                                                                                          |
|---------------------------------------|----------------------------------------------------------------------------------------------------------------------------------------------------------------------------------------------------------------------------------------------------------------------------------------------------------------------------------------------------------------------------------------------------------------------------------------------------------------|
| Manufacturer                          | Topakustik                                                                                                                                                                                                                                                                                                                                                                                                                                                     |
| Manufacturer-Email                    | contact@topakustik.ch                                                                                                                                                                                                                                                                                                                                                                                                                                          |
| Product Line                          | Topakustik Custom Graphic Diamond   RAL colors                                                                                                                                                                                                                                                                                                                                                                                                                 |
| Product Line Info                     | Topakustik Custom is the product you can design yourself. Perforated, with different hole sizes, grooved without continuous grooving, with longitudinal cuts, printed or micro-perforated with predefined designs – anything is possible. Our specialists would be happy to help you make your dreams become reality. We present our product range. Finishes and materialisation, surface and design, colours and shapes – for limitless design possibilities. |
| Material Name                         | Custom Graphic Diamond – RAL 1013   Oyster white                                                                                                                                                                                                                                                                                                                                                                                                               |
| Туре                                  | Wood / Acustic-Panel                                                                                                                                                                                                                                                                                                                                                                                                                                           |
| eBKP                                  | G 3.2 Finished wall coverings / G 3.2 Wandbekleidung                                                                                                                                                                                                                                                                                                                                                                                                           |
| IFC                                   | IfcCovering                                                                                                                                                                                                                                                                                                                                                                                                                                                    |
| Area of application (mtextur Classic) | Inside / Wall / Ceiling                                                                                                                                                                                                                                                                                                                                                                                                                                        |
| Delivery zones                        | CH / DE / LU / FR / IT / AT / CA / US / NO / LI                                                                                                                                                                                                                                                                                                                                                                                                                |
| Size of the CAD & BIM texture         | Height: 1440.0 mm / Width: 1440.0 mm                                                                                                                                                                                                                                                                                                                                                                                                                           |