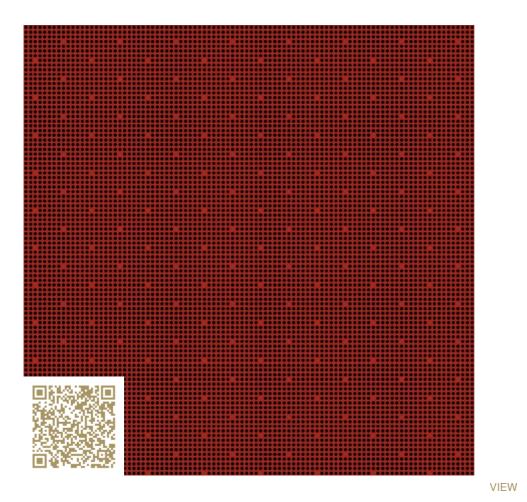

### Custom Graphic Star – RAL 3000 | Flame red Topakustik Custom Graphic Star | RAL colors Topakustik

https://topakustik.ch/ | contact@topakustik.ch

### Type: Wood | Acustic-Panel

Topakustik Custom is the product you can design yourself. Perforated, with different hole sizes, grooved without continuous grooving, with longitudinal cuts, printed or micro-perforated with predefined designs – anything is possible. Our specialists would be happy to help you make your dreams become reality. We present our product range. Finishes and materialisation, surface and design, colours and shapes – for limitless design possibilities.

# mtextur-Datasheet: mtextur-ID 70774

| mtextur ID                            | 70774                                                                                                                                                                                                                                                                                                                                                                                                                                                          |
|---------------------------------------|----------------------------------------------------------------------------------------------------------------------------------------------------------------------------------------------------------------------------------------------------------------------------------------------------------------------------------------------------------------------------------------------------------------------------------------------------------------|
| Manufacturer                          | Topakustik                                                                                                                                                                                                                                                                                                                                                                                                                                                     |
| Manufacturer-Email                    | contact@topakustik.ch                                                                                                                                                                                                                                                                                                                                                                                                                                          |
| Product Line                          | Topakustik Custom Graphic Star   RAL colors                                                                                                                                                                                                                                                                                                                                                                                                                    |
| Product Line Info                     | Topakustik Custom is the product you can design yourself. Perforated, with different hole sizes, grooved without continuous grooving, with longitudinal cuts, printed or micro-perforated with predefined designs – anything is possible. Our specialists would be happy to help you make your dreams become reality. We present our product range. Finishes and materialisation, surface and design, colours and shapes – for limitless design possibilities. |
| Material Name                         | Custom Graphic Star – RAL 3000   Flame red                                                                                                                                                                                                                                                                                                                                                                                                                     |
| Туре                                  | Wood / Acustic-Panel                                                                                                                                                                                                                                                                                                                                                                                                                                           |
| eBKP                                  | G 3.2 Finished wall coverings / G 3.2 Wandbekleidung                                                                                                                                                                                                                                                                                                                                                                                                           |
| IFC                                   | IfcCovering                                                                                                                                                                                                                                                                                                                                                                                                                                                    |
| Area of application (mtextur Classic) | Inside / Wall / Ceiling                                                                                                                                                                                                                                                                                                                                                                                                                                        |
| Delivery zones                        | CH / DE / LU / FR / IT / AT / CA / US / NO / LI                                                                                                                                                                                                                                                                                                                                                                                                                |
| Size of the CAD & BIM texture         | Height: 1792.0 mm / Width: 1536.0 mm                                                                                                                                                                                                                                                                                                                                                                                                                           |