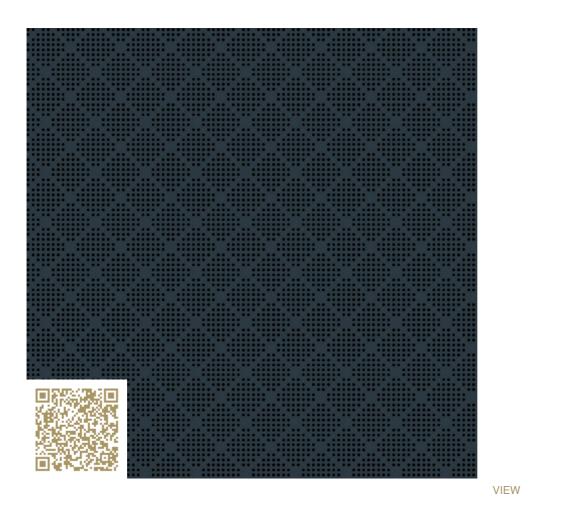

## Custom Graphic Diamond – RAL 5008 | Grey blue Topakustik Custom Graphic Diamond | RAL colors Topakustik

https://topakustik.ch/ | contact@topakustik.ch

## mtextur-Datasheet: mtextur-ID 71142

| mtextur ID                            | 71142                                                                                                                                                                                                                                                                                                                                                                                                                                                          |
|---------------------------------------|----------------------------------------------------------------------------------------------------------------------------------------------------------------------------------------------------------------------------------------------------------------------------------------------------------------------------------------------------------------------------------------------------------------------------------------------------------------|
| Manufacturer                          | Topakustik                                                                                                                                                                                                                                                                                                                                                                                                                                                     |
| Manufacturer-Email                    | contact@topakustik.ch                                                                                                                                                                                                                                                                                                                                                                                                                                          |
| Product Line                          | Topakustik Custom Graphic Diamond   RAL colors                                                                                                                                                                                                                                                                                                                                                                                                                 |
| Product Line Info                     | Topakustik Custom is the product you can design yourself. Perforated, with different hole sizes, grooved without continuous grooving, with longitudinal cuts, printed or micro-perforated with predefined designs – anything is possible. Our specialists would be happy to help you make your dreams become reality. We present our product range. Finishes and materialisation, surface and design, colours and shapes – for limitless design possibilities. |
| Material Name                         | Custom Graphic Diamond – RAL 5008   Grey blue                                                                                                                                                                                                                                                                                                                                                                                                                  |
| Туре                                  | Wood / Acustic-Panel                                                                                                                                                                                                                                                                                                                                                                                                                                           |
| eBKP                                  | G 3.2 Finished wall coverings / G 3.2 Wandbekleidung                                                                                                                                                                                                                                                                                                                                                                                                           |
| IFC                                   | IfcCovering                                                                                                                                                                                                                                                                                                                                                                                                                                                    |
| Area of application (mtextur Classic) | Inside / Wall / Ceiling                                                                                                                                                                                                                                                                                                                                                                                                                                        |
| Delivery zones                        | CH / DE / LU / FR / IT / AT / CA / US / NO / LI                                                                                                                                                                                                                                                                                                                                                                                                                |
| Size of the CAD & BIM texture         | Height: 1440.0 mm / Width: 1440.0 mm                                                                                                                                                                                                                                                                                                                                                                                                                           |