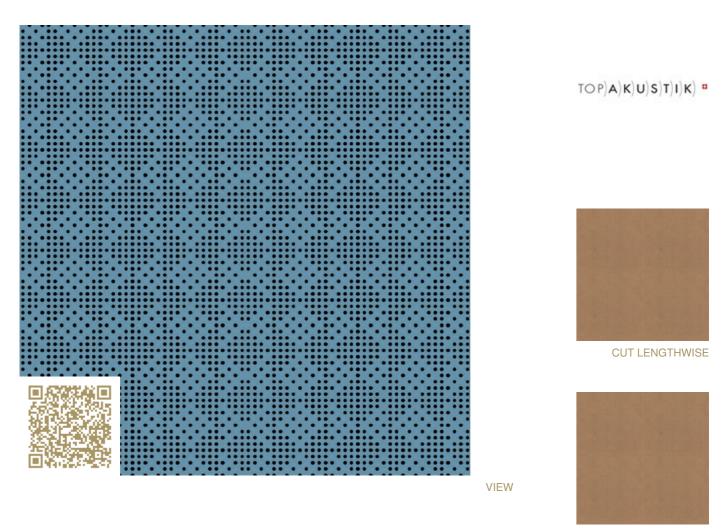

# Custom Graphic Ornament 1 – RAL 5024 | Pastel blue Topakustik Custom Graphic Ornament 1 | RAL colors Topakustik

https://topakustik.ch/ | contact@topakustik.ch

## mtextur-Datasheet: mtextur-ID 71183

| mtextur ID                            | 71183                                                                                                                                                                                                                                                                                                                                                                                                                                                          |
|---------------------------------------|----------------------------------------------------------------------------------------------------------------------------------------------------------------------------------------------------------------------------------------------------------------------------------------------------------------------------------------------------------------------------------------------------------------------------------------------------------------|
| Manufacturer                          | Topakustik                                                                                                                                                                                                                                                                                                                                                                                                                                                     |
| Manufacturer-Email                    | contact@topakustik.ch                                                                                                                                                                                                                                                                                                                                                                                                                                          |
| Product Line                          | Topakustik Custom Graphic Ornament 1   RAL colors                                                                                                                                                                                                                                                                                                                                                                                                              |
| Product Line Info                     | Topakustik Custom is the product you can design yourself. Perforated, with different hole sizes, grooved without continuous grooving, with longitudinal cuts, printed or micro-perforated with predefined designs – anything is possible. Our specialists would be happy to help you make your dreams become reality. We present our product range. Finishes and materialisation, surface and design, colours and shapes – for limitless design possibilities. |
| Material Name                         | Custom Graphic Ornament 1 - RAL 5024   Pastel blue                                                                                                                                                                                                                                                                                                                                                                                                             |
| Туре                                  | Wood / Acustic-Panel                                                                                                                                                                                                                                                                                                                                                                                                                                           |
| eBKP                                  | G 3.2 Finished wall coverings / G 3.2 Wandbekleidung                                                                                                                                                                                                                                                                                                                                                                                                           |
| IFC                                   | IfcCovering                                                                                                                                                                                                                                                                                                                                                                                                                                                    |
| Area of application (mtextur Classic) | Inside / Wall / Ceiling                                                                                                                                                                                                                                                                                                                                                                                                                                        |
| Delivery zones                        | CH / DE / LU / FR / IT / AT / CA / US / NO / LI                                                                                                                                                                                                                                                                                                                                                                                                                |
| Size of the CAD & BIM texture         | Height: 1152.0 mm / Width: 1152.0 mm                                                                                                                                                                                                                                                                                                                                                                                                                           |