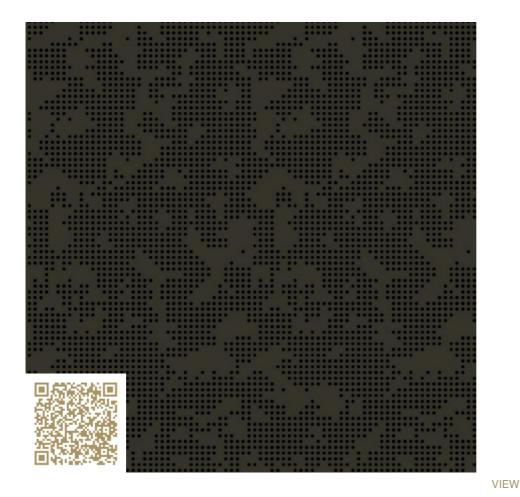

# Custom Graphic Leaf – RAL 6008 | Brown green Topakustik Custom Graphic Leaf | RAL colors Topakustik

https://topakustik.ch/ | contact@topakustik.ch

### Type: Wood | Acustic-Panel

Topakustik Custom is the product you can design yourself. Perforated, with different hole sizes, grooved without continuous grooving, with longitudinal cuts, printed or micro-perforated with predefined designs – anything is possible. Our specialists would be happy to help you make your dreams become reality. We present our product range. Finishes and materialisation, surface and design, colours and shapes – for limitless design possibilities.

## mtextur-Datasheet: mtextur-ID 71270

| mtextur ID                            | 71270                                                                                                                                                                                                                                                                                                                                                                                                                                                          |
|---------------------------------------|----------------------------------------------------------------------------------------------------------------------------------------------------------------------------------------------------------------------------------------------------------------------------------------------------------------------------------------------------------------------------------------------------------------------------------------------------------------|
| Manufacturer                          | Topakustik                                                                                                                                                                                                                                                                                                                                                                                                                                                     |
| Manufacturer-Email                    | contact@topakustik.ch                                                                                                                                                                                                                                                                                                                                                                                                                                          |
| Product Line                          | Topakustik Custom Graphic Leaf   RAL colors                                                                                                                                                                                                                                                                                                                                                                                                                    |
| Product Line Info                     | Topakustik Custom is the product you can design yourself. Perforated, with different hole sizes, grooved without continuous grooving, with longitudinal cuts, printed or micro-perforated with predefined designs – anything is possible. Our specialists would be happy to help you make your dreams become reality. We present our product range. Finishes and materialisation, surface and design, colours and shapes – for limitless design possibilities. |
| Material Name                         | Custom Graphic Leaf – RAL 6008   Brown green                                                                                                                                                                                                                                                                                                                                                                                                                   |
| Туре                                  | Wood / Acustic-Panel                                                                                                                                                                                                                                                                                                                                                                                                                                           |
| eBKP                                  | G 3.2 Finished wall coverings / G 3.2 Wandbekleidung                                                                                                                                                                                                                                                                                                                                                                                                           |
| IFC                                   | IfcCovering                                                                                                                                                                                                                                                                                                                                                                                                                                                    |
| Area of application (mtextur Classic) | Inside / Wall / Ceiling                                                                                                                                                                                                                                                                                                                                                                                                                                        |
| Delivery zones                        | CH / DE / LU / FR / IT / AT / CA / US / NO / LI                                                                                                                                                                                                                                                                                                                                                                                                                |
| Size of the CAD & BIM texture         | Height: 1954.0 mm / Width: 1254.0 mm                                                                                                                                                                                                                                                                                                                                                                                                                           |