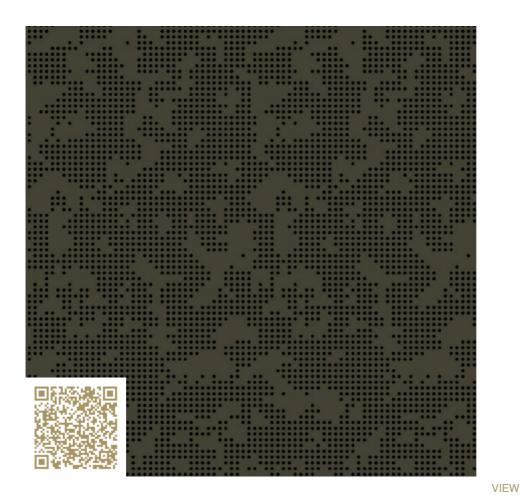

# Custom Graphic Leaf – RAL 6014 | Yellow olive Topakustik Custom Graphic Leaf | RAL colors Topakustik

https://topakustik.ch/ | contact@topakustik.ch

### Type: Wood | Acustic-Panel

Topakustik Custom is the product you can design yourself. Perforated, with different hole sizes, grooved without continuous grooving, with longitudinal cuts, printed or micro-perforated with predefined designs – anything is possible. Our specialists would be happy to help you make your dreams become reality. We present our product range. Finishes and materialisation, surface and design, colours and shapes – for limitless design possibilities.

## mtextur-Datasheet: mtextur-ID 71316

| mtextur ID                            | 71316                                                                                                                                                                                                                                                                                                                                                                                                                                                          |
|---------------------------------------|----------------------------------------------------------------------------------------------------------------------------------------------------------------------------------------------------------------------------------------------------------------------------------------------------------------------------------------------------------------------------------------------------------------------------------------------------------------|
| Manufacturer                          | Topakustik                                                                                                                                                                                                                                                                                                                                                                                                                                                     |
| Manufacturer-Email                    | contact@topakustik.ch                                                                                                                                                                                                                                                                                                                                                                                                                                          |
| Product Line                          | Topakustik Custom Graphic Leaf   RAL colors                                                                                                                                                                                                                                                                                                                                                                                                                    |
| Product Line Info                     | Topakustik Custom is the product you can design yourself. Perforated, with different hole sizes, grooved without continuous grooving, with longitudinal cuts, printed or micro-perforated with predefined designs – anything is possible. Our specialists would be happy to help you make your dreams become reality. We present our product range. Finishes and materialisation, surface and design, colours and shapes – for limitless design possibilities. |
| Material Name                         | Custom Graphic Leaf – RAL 6014   Yellow olive                                                                                                                                                                                                                                                                                                                                                                                                                  |
| Туре                                  | Wood / Acustic-Panel                                                                                                                                                                                                                                                                                                                                                                                                                                           |
| eBKP                                  | G 3.2 Finished wall coverings / G 3.2 Wandbekleidung                                                                                                                                                                                                                                                                                                                                                                                                           |
| IFC                                   | IfcCovering                                                                                                                                                                                                                                                                                                                                                                                                                                                    |
| Area of application (mtextur Classic) | Inside / Wall / Ceiling                                                                                                                                                                                                                                                                                                                                                                                                                                        |
| Delivery zones                        | CH / DE / LU / FR / IT / AT / CA / US / NO / LI                                                                                                                                                                                                                                                                                                                                                                                                                |
| Size of the CAD & BIM texture         | Height: 1954.0 mm / Width: 1254.0 mm                                                                                                                                                                                                                                                                                                                                                                                                                           |