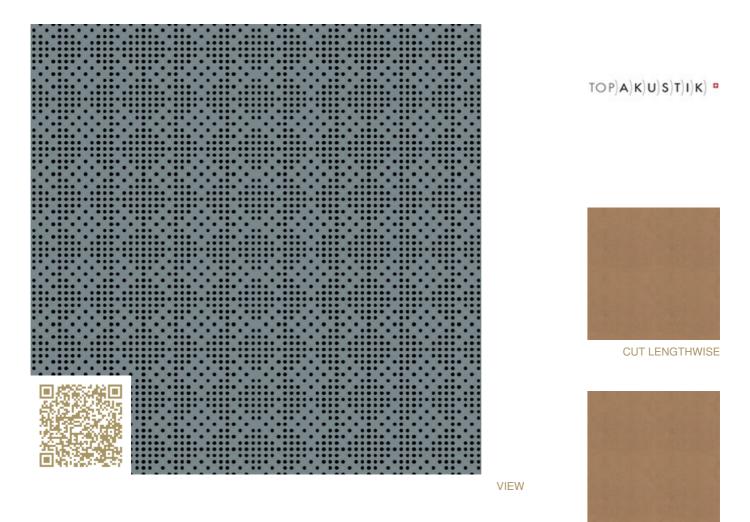

## Custom Graphic Ornament 1 – RAL 7000 | Squirrel grey Topakustik Custom Graphic Ornament 1 | RAL colors Topakustik

https://topakustik.ch/ | contact@topakustik.ch

## mtextur-Datasheet: mtextur-ID 71447

| mtextur ID                            | 71447                                                                                                                                                                                                                                                                                                                                                                                                                                                          |
|---------------------------------------|----------------------------------------------------------------------------------------------------------------------------------------------------------------------------------------------------------------------------------------------------------------------------------------------------------------------------------------------------------------------------------------------------------------------------------------------------------------|
| Manufacturer                          | Topakustik                                                                                                                                                                                                                                                                                                                                                                                                                                                     |
| Manufacturer-Email                    | contact@topakustik.ch                                                                                                                                                                                                                                                                                                                                                                                                                                          |
| Product Line                          | Topakustik Custom Graphic Ornament 1   RAL colors                                                                                                                                                                                                                                                                                                                                                                                                              |
| Product Line Info                     | Topakustik Custom is the product you can design yourself. Perforated, with different hole sizes, grooved without continuous grooving, with longitudinal cuts, printed or micro-perforated with predefined designs – anything is possible. Our specialists would be happy to help you make your dreams become reality. We present our product range. Finishes and materialisation, surface and design, colours and shapes – for limitless design possibilities. |
| Material Name                         | Custom Graphic Ornament 1 – RAL 7000   Squirrel grey                                                                                                                                                                                                                                                                                                                                                                                                           |
| Туре                                  | Wood / Acustic-Panel                                                                                                                                                                                                                                                                                                                                                                                                                                           |
| eBKP                                  | G 3.2 Finished wall coverings / G 3.2 Wandbekleidung                                                                                                                                                                                                                                                                                                                                                                                                           |
| IFC                                   | IfcCovering                                                                                                                                                                                                                                                                                                                                                                                                                                                    |
| Area of application (mtextur Classic) | Inside / Wall / Ceiling                                                                                                                                                                                                                                                                                                                                                                                                                                        |
| Delivery zones                        | CH / DE / LU / FR / IT / AT / CA / US / NO / LI                                                                                                                                                                                                                                                                                                                                                                                                                |
| Size of the CAD & BIM texture         | Height: 1152.0 mm / Width: 1152.0 mm                                                                                                                                                                                                                                                                                                                                                                                                                           |