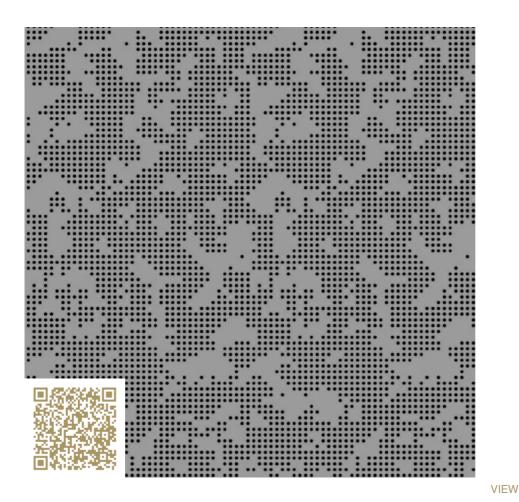

# Custom Graphic Leaf – RAL 7004 | Signal grey Topakustik Custom Graphic Leaf | RAL colors Topakustik

https://topakustik.ch/ | contact@topakustik.ch

### Type: Wood | Acustic-Panel

Topakustik Custom is the product you can design yourself. Perforated, with different hole sizes, grooved without continuous grooving, with longitudinal cuts, printed or micro-perforated with predefined designs – anything is possible. Our specialists would be happy to help you make your dreams become reality. We present our product range. Finishes and materialisation, surface and design, colours and shapes – for limitless design possibilities.

## mtextur-Datasheet: mtextur-ID 71506

| mtextur ID                            | 71506                                                                                                                                                                                                                                                                                                                                                                                                                                                          |
|---------------------------------------|----------------------------------------------------------------------------------------------------------------------------------------------------------------------------------------------------------------------------------------------------------------------------------------------------------------------------------------------------------------------------------------------------------------------------------------------------------------|
| Manufacturer                          | Topakustik                                                                                                                                                                                                                                                                                                                                                                                                                                                     |
| Manufacturer-Email                    | contact@topakustik.ch                                                                                                                                                                                                                                                                                                                                                                                                                                          |
| Product Line                          | Topakustik Custom Graphic Leaf   RAL colors                                                                                                                                                                                                                                                                                                                                                                                                                    |
| Product Line Info                     | Topakustik Custom is the product you can design yourself. Perforated, with different hole sizes, grooved without continuous grooving, with longitudinal cuts, printed or micro-perforated with predefined designs — anything is possible. Our specialists would be happy to help you make your dreams become reality. We present our product range. Finishes and materialisation, surface and design, colours and shapes — for limitless design possibilities. |
| Material Name                         | Custom Graphic Leaf – RAL 7004   Signal grey                                                                                                                                                                                                                                                                                                                                                                                                                   |
| Туре                                  | Wood / Acustic-Panel                                                                                                                                                                                                                                                                                                                                                                                                                                           |
| eBKP                                  | G 3.2 Finished wall coverings / G 3.2 Wandbekleidung                                                                                                                                                                                                                                                                                                                                                                                                           |
| IFC                                   | IfcCovering                                                                                                                                                                                                                                                                                                                                                                                                                                                    |
| Area of application (mtextur Classic) | Inside / Wall / Ceiling                                                                                                                                                                                                                                                                                                                                                                                                                                        |
| Delivery zones                        | CH/DE/LU/FR/IT/AT/CA/US/NO/LI                                                                                                                                                                                                                                                                                                                                                                                                                                  |
| Size of the CAD & BIM texture         | Height: 1954.0 mm / Width: 1254.0 mm                                                                                                                                                                                                                                                                                                                                                                                                                           |