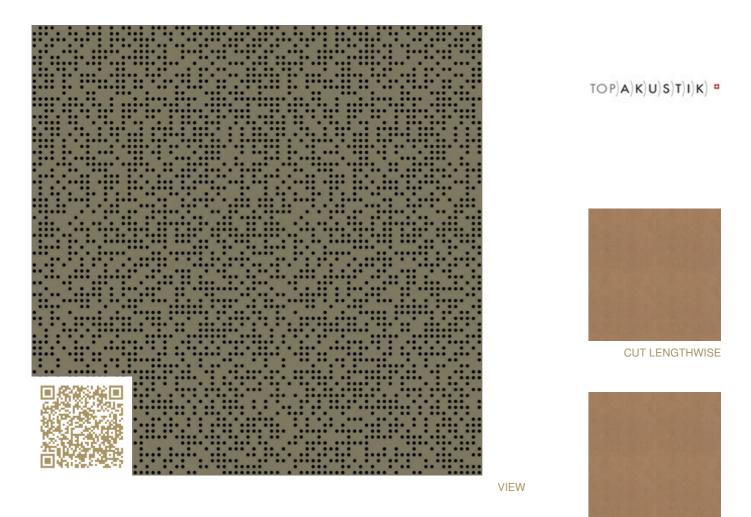

## **Custom Graphic Fragmental – RAL 7002 | Olive grey**<sup>CUT CROSSWISE</sup> Topakustik Custom Graphic Fragmental | RAL colors Topakustik

https://topakustik.ch/ | contact@topakustik.ch

## mtextur-Datasheet: mtextur-ID 71508

| mtextur ID                            | 71508                                                                                                                                                                                                                                                                                                                                                                                                                                                          |
|---------------------------------------|----------------------------------------------------------------------------------------------------------------------------------------------------------------------------------------------------------------------------------------------------------------------------------------------------------------------------------------------------------------------------------------------------------------------------------------------------------------|
| Manufacturer                          | Topakustik                                                                                                                                                                                                                                                                                                                                                                                                                                                     |
| Manufacturer-Email                    | contact@topakustik.ch                                                                                                                                                                                                                                                                                                                                                                                                                                          |
| Product Line                          | Topakustik Custom Graphic Fragmental   RAL colors                                                                                                                                                                                                                                                                                                                                                                                                              |
| Product Line Info                     | Topakustik Custom is the product you can design yourself. Perforated, with different hole sizes, grooved without continuous grooving, with longitudinal cuts, printed or micro-perforated with predefined designs – anything is possible. Our specialists would be happy to help you make your dreams become reality. We present our product range. Finishes and materialisation, surface and design, colours and shapes – for limitless design possibilities. |
| Material Name                         | Custom Graphic Fragmental – RAL 7002   Olive grey                                                                                                                                                                                                                                                                                                                                                                                                              |
| Туре                                  | Wood / Acustic-Panel                                                                                                                                                                                                                                                                                                                                                                                                                                           |
| eBKP                                  | G 3.2 Finished wall coverings / G 3.2 Wandbekleidung                                                                                                                                                                                                                                                                                                                                                                                                           |
| IFC                                   | IfcCovering                                                                                                                                                                                                                                                                                                                                                                                                                                                    |
| Area of application (mtextur Classic) | Inside / Wall / Ceiling                                                                                                                                                                                                                                                                                                                                                                                                                                        |
| Delivery zones                        | CH / DE / LU / FR / IT / AT / CA / US / NO / LI                                                                                                                                                                                                                                                                                                                                                                                                                |
| Size of the CAD & BIM texture         | Height: 1888.0 mm / Width: 1216.0 mm                                                                                                                                                                                                                                                                                                                                                                                                                           |