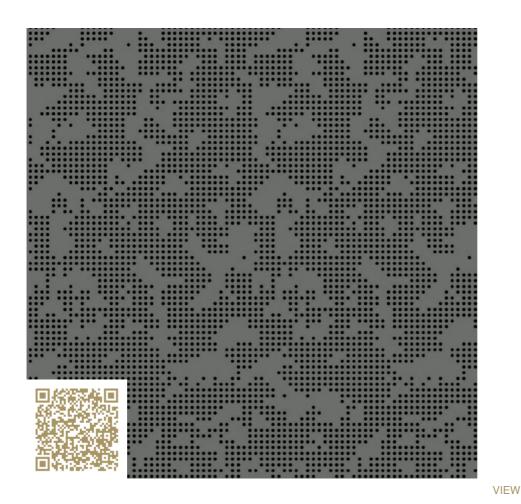

# Custom Graphic Leaf – RAL 7005 | Mouse grey Topakustik Custom Graphic Leaf | RAL colors Topakustik

https://topakustik.ch/ | contact@topakustik.ch

## mtextur-Datasheet: mtextur-ID 71513

| mtextur ID                            | 71513                                                                                                                                                                                                                                                                                                                                                                                                                                                          |
|---------------------------------------|----------------------------------------------------------------------------------------------------------------------------------------------------------------------------------------------------------------------------------------------------------------------------------------------------------------------------------------------------------------------------------------------------------------------------------------------------------------|
| Manufacturer                          | Topakustik                                                                                                                                                                                                                                                                                                                                                                                                                                                     |
| Manufacturer-Email                    | contact@topakustik.ch                                                                                                                                                                                                                                                                                                                                                                                                                                          |
| Product Line                          | Topakustik Custom Graphic Leaf   RAL colors                                                                                                                                                                                                                                                                                                                                                                                                                    |
| Product Line Info                     | Topakustik Custom is the product you can design yourself. Perforated, with different hole sizes, grooved without continuous grooving, with longitudinal cuts, printed or micro-perforated with predefined designs – anything is possible. Our specialists would be happy to help you make your dreams become reality. We present our product range. Finishes and materialisation, surface and design, colours and shapes – for limitless design possibilities. |
| Material Name                         | Custom Graphic Leaf – RAL 7005   Mouse grey                                                                                                                                                                                                                                                                                                                                                                                                                    |
| Туре                                  | Wood / Acustic-Panel                                                                                                                                                                                                                                                                                                                                                                                                                                           |
| eBKP                                  | G 3.2 Finished wall coverings / G 3.2 Wandbekleidung                                                                                                                                                                                                                                                                                                                                                                                                           |
| IFC                                   | IfcCovering                                                                                                                                                                                                                                                                                                                                                                                                                                                    |
| Area of application (mtextur Classic) | Inside / Wall / Ceiling                                                                                                                                                                                                                                                                                                                                                                                                                                        |
| Delivery zones                        | CH / DE / LU / FR / IT / AT / CA / US / NO / LI                                                                                                                                                                                                                                                                                                                                                                                                                |
| Size of the CAD & BIM texture         | Height: 1954.0 mm / Width: 1254.0 mm                                                                                                                                                                                                                                                                                                                                                                                                                           |