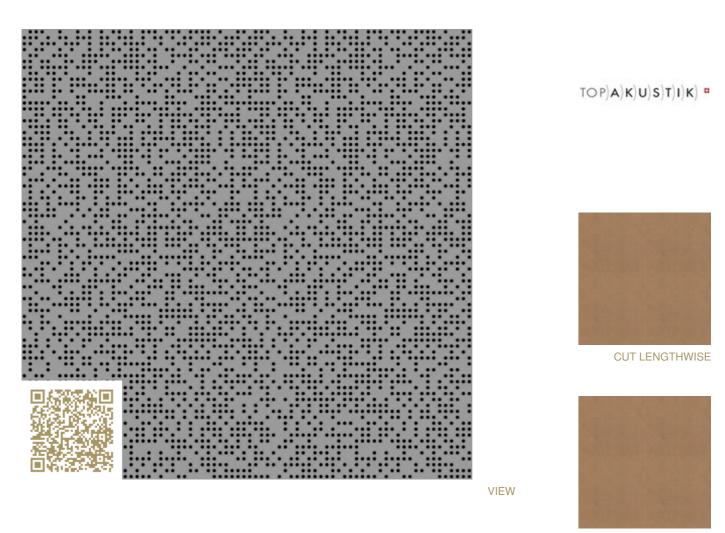

## mtextur-Datasheet: mtextur-ID 71521

| mtextur ID                            | 71521                                                                                                                                                                                                                                                                                                                                                                                                                                                          |
|---------------------------------------|----------------------------------------------------------------------------------------------------------------------------------------------------------------------------------------------------------------------------------------------------------------------------------------------------------------------------------------------------------------------------------------------------------------------------------------------------------------|
| Manufacturer                          | Topakustik                                                                                                                                                                                                                                                                                                                                                                                                                                                     |
| Manufacturer-Email                    | contact@topakustik.ch                                                                                                                                                                                                                                                                                                                                                                                                                                          |
| Product Line                          | Topakustik Custom Graphic Fragmental   RAL colors                                                                                                                                                                                                                                                                                                                                                                                                              |
| Product Line Info                     | Topakustik Custom is the product you can design yourself. Perforated, with different hole sizes, grooved without continuous grooving, with longitudinal cuts, printed or micro-perforated with predefined designs – anything is possible. Our specialists would be happy to help you make your dreams become reality. We present our product range. Finishes and materialisation, surface and design, colours and shapes – for limitless design possibilities. |
| Material Name                         | Custom Graphic Fragmental – RAL 7004   Signal grey                                                                                                                                                                                                                                                                                                                                                                                                             |
| Туре                                  | Wood / Acustic-Panel                                                                                                                                                                                                                                                                                                                                                                                                                                           |
| eBKP                                  | G 3.2 Finished wall coverings / G 3.2 Wandbekleidung                                                                                                                                                                                                                                                                                                                                                                                                           |
| IFC                                   | IfcCovering                                                                                                                                                                                                                                                                                                                                                                                                                                                    |
| Area of application (mtextur Classic) | Inside / Wall / Ceiling                                                                                                                                                                                                                                                                                                                                                                                                                                        |
| Delivery zones                        | CH / DE / LU / FR / IT / AT / CA / US / NO / LI                                                                                                                                                                                                                                                                                                                                                                                                                |
| Size of the CAD & BIM texture         | Height: 1888.0 mm / Width: 1216.0 mm                                                                                                                                                                                                                                                                                                                                                                                                                           |