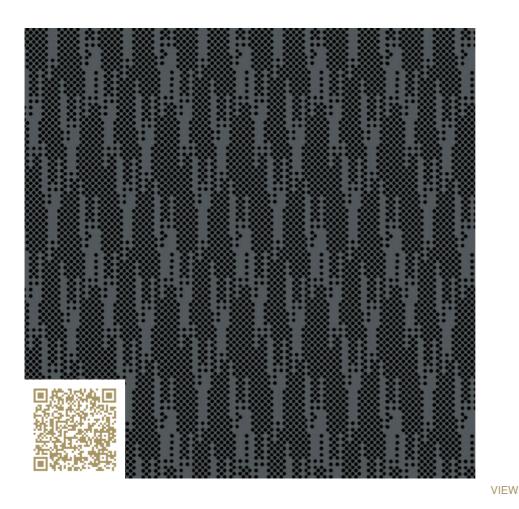

# Custom Graphic Rain – RAL 7011 | Iron grey Topakustik Custom Graphic Rain | RAL colors Topakustik

https://topakustik.ch/ | contact@topakustik.ch

## mtextur-Datasheet: mtextur-ID 71530

| mtextur ID                            | 71530                                                                                                                                                                                                                                                                                                                                                                                                                                                          |
|---------------------------------------|----------------------------------------------------------------------------------------------------------------------------------------------------------------------------------------------------------------------------------------------------------------------------------------------------------------------------------------------------------------------------------------------------------------------------------------------------------------|
| Manufacturer                          | Topakustik                                                                                                                                                                                                                                                                                                                                                                                                                                                     |
| Manufacturer-Email                    | contact@topakustik.ch                                                                                                                                                                                                                                                                                                                                                                                                                                          |
| Product Line                          | Topakustik Custom Graphic Rain   RAL colors                                                                                                                                                                                                                                                                                                                                                                                                                    |
| Product Line Info                     | Topakustik Custom is the product you can design yourself. Perforated, with different hole sizes, grooved without continuous grooving, with longitudinal cuts, printed or micro-perforated with predefined designs – anything is possible. Our specialists would be happy to help you make your dreams become reality. We present our product range. Finishes and materialisation, surface and design, colours and shapes – for limitless design possibilities. |
| Material Name                         | Custom Graphic Rain – RAL 7011   Iron grey                                                                                                                                                                                                                                                                                                                                                                                                                     |
| Туре                                  | Wood / Acustic-Panel                                                                                                                                                                                                                                                                                                                                                                                                                                           |
| eBKP                                  | G 3.2 Finished wall coverings / G 3.2 Wandbekleidung                                                                                                                                                                                                                                                                                                                                                                                                           |
| IFC                                   | IfcCovering                                                                                                                                                                                                                                                                                                                                                                                                                                                    |
| Area of application (mtextur Classic) | Inside / Wall / Ceiling                                                                                                                                                                                                                                                                                                                                                                                                                                        |
| Delivery zones                        | CH/DE/LU/FR/IT/AT/CA/US/NO/LI                                                                                                                                                                                                                                                                                                                                                                                                                                  |
| Size of the CAD & BIM texture         | Height: 1392.0 mm / Width: 1152.0 mm                                                                                                                                                                                                                                                                                                                                                                                                                           |