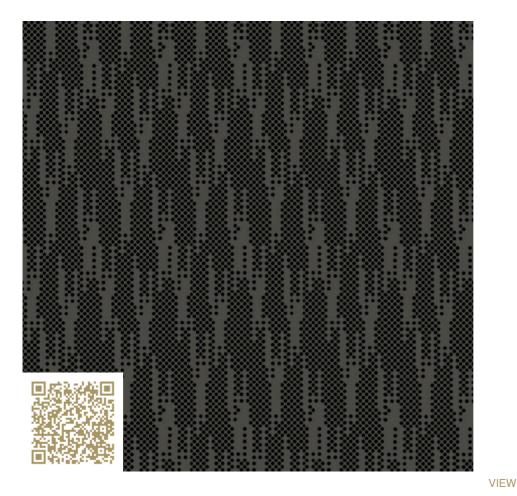

## mtextur-Datasheet: mtextur-ID 71576

TOPAKUSTIK

**CUT LENGTHWISE** 

CUT CROSSWISE

## Custom Graphic Rain – RAL 7022 | Umbra grey Topakustik Custom Graphic Rain | RAL colors Topakustik

https://topakustik.ch/ | contact@topakustik.ch

## mtextur-Datasheet: mtextur-ID 71576

| mtextur ID                            | 71576                                                                                                                                                                                                                                                                                                                                                                                                                                                          |
|---------------------------------------|----------------------------------------------------------------------------------------------------------------------------------------------------------------------------------------------------------------------------------------------------------------------------------------------------------------------------------------------------------------------------------------------------------------------------------------------------------------|
| Manufacturer                          | Topakustik                                                                                                                                                                                                                                                                                                                                                                                                                                                     |
| Manufacturer-Email                    | contact@topakustik.ch                                                                                                                                                                                                                                                                                                                                                                                                                                          |
| Product Line                          | Topakustik Custom Graphic Rain   RAL colors                                                                                                                                                                                                                                                                                                                                                                                                                    |
| Product Line Info                     | Topakustik Custom is the product you can design yourself. Perforated, with different hole sizes, grooved without continuous grooving, with longitudinal cuts, printed or micro-perforated with predefined designs – anything is possible. Our specialists would be happy to help you make your dreams become reality. We present our product range. Finishes and materialisation, surface and design, colours and shapes – for limitless design possibilities. |
| Material Name                         | Custom Graphic Rain – RAL 7022   Umbra grey                                                                                                                                                                                                                                                                                                                                                                                                                    |
| Туре                                  | Wood / Acustic-Panel                                                                                                                                                                                                                                                                                                                                                                                                                                           |
| eBKP                                  | G 3.2 Finished wall coverings / G 3.2 Wandbekleidung                                                                                                                                                                                                                                                                                                                                                                                                           |
| IFC                                   | IfcCovering                                                                                                                                                                                                                                                                                                                                                                                                                                                    |
| Area of application (mtextur Classic) | Inside / Wall / Ceiling                                                                                                                                                                                                                                                                                                                                                                                                                                        |
| Delivery zones                        | CH / DE / LU / FR / IT / AT / CA / US / NO / LI                                                                                                                                                                                                                                                                                                                                                                                                                |
| Size of the CAD & BIM texture         | Height: 1392.0 mm / Width: 1152.0 mm                                                                                                                                                                                                                                                                                                                                                                                                                           |