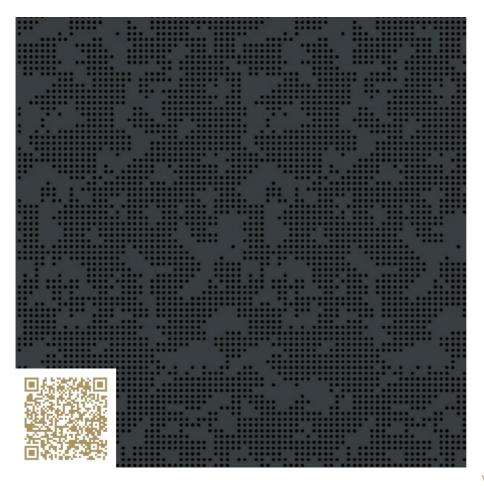

# Custom Graphic Leaf – RAL 7016 | Anthracite grey Topakustik Custom Graphic Leaf | RAL colors Topakustik

https://topakustik.ch/ | contact@topakustik.ch

### Type: Wood | Acustic-Panel

Topakustik Custom is the product you can design yourself. Perforated, with different hole sizes, grooved without continuous grooving, with longitudinal cuts, printed or micro-perforated with predefined designs – anything is possible. Our specialists would be happy to help you make your dreams become reality. We present our product range. Finishes and materialisation, surface and design, colours and shapes – for limitless design possibilities.

## mtextur-Datasheet: mtextur-ID 71582

| mtextur ID                            | 71582                                                                                                                                                                                                                                                                                                                                                                                                                                                          |
|---------------------------------------|----------------------------------------------------------------------------------------------------------------------------------------------------------------------------------------------------------------------------------------------------------------------------------------------------------------------------------------------------------------------------------------------------------------------------------------------------------------|
| Manufacturer                          | Topakustik                                                                                                                                                                                                                                                                                                                                                                                                                                                     |
| Manufacturer-Email                    | contact@topakustik.ch                                                                                                                                                                                                                                                                                                                                                                                                                                          |
| Product Line                          | Topakustik Custom Graphic Leaf   RAL colors                                                                                                                                                                                                                                                                                                                                                                                                                    |
| Product Line Info                     | Topakustik Custom is the product you can design yourself. Perforated, with different hole sizes, grooved without continuous grooving, with longitudinal cuts, printed or micro-perforated with predefined designs — anything is possible. Our specialists would be happy to help you make your dreams become reality. We present our product range. Finishes and materialisation, surface and design, colours and shapes — for limitless design possibilities. |
| Material Name                         | Custom Graphic Leaf – RAL 7016   Anthracite grey                                                                                                                                                                                                                                                                                                                                                                                                               |
| Туре                                  | Wood / Acustic-Panel                                                                                                                                                                                                                                                                                                                                                                                                                                           |
| eBKP                                  | G 3.2 Finished wall coverings / G 3.2 Wandbekleidung                                                                                                                                                                                                                                                                                                                                                                                                           |
| IFC                                   | IfcCovering                                                                                                                                                                                                                                                                                                                                                                                                                                                    |
| Area of application (mtextur Classic) | Inside / Wall / Ceiling                                                                                                                                                                                                                                                                                                                                                                                                                                        |
| Delivery zones                        | CH/DE/LU/FR/IT/AT/CA/US/NO/LI                                                                                                                                                                                                                                                                                                                                                                                                                                  |
| Size of the CAD & BIM texture         | Height: 1954.0 mm / Width: 1254.0 mm                                                                                                                                                                                                                                                                                                                                                                                                                           |