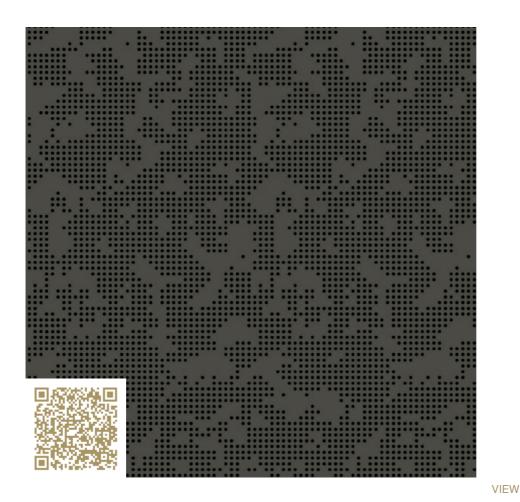

# Custom Graphic Leaf – RAL 7022 | Umbra grey Topakustik Custom Graphic Leaf | RAL colors Topakustik

https://topakustik.ch/ | contact@topakustik.ch

### Type: Wood | Acustic-Panel

Topakustik Custom is the product you can design yourself. Perforated, with different hole sizes, grooved without continuous grooving, with longitudinal cuts, printed or micro-perforated with predefined designs – anything is possible. Our specialists would be happy to help you make your dreams become reality. We present our product range. Finishes and materialisation, surface and design, colours and shapes – for limitless design possibilities.

## mtextur-Datasheet: mtextur-ID 71596

| mtextur ID                            | 71596                                                                                                                                                                                                                                                                                                                                                                                                                                                          |
|---------------------------------------|----------------------------------------------------------------------------------------------------------------------------------------------------------------------------------------------------------------------------------------------------------------------------------------------------------------------------------------------------------------------------------------------------------------------------------------------------------------|
| Manufacturer                          | Topakustik                                                                                                                                                                                                                                                                                                                                                                                                                                                     |
| Manufacturer-Email                    | contact@topakustik.ch                                                                                                                                                                                                                                                                                                                                                                                                                                          |
| Product Line                          | Topakustik Custom Graphic Leaf   RAL colors                                                                                                                                                                                                                                                                                                                                                                                                                    |
| Product Line Info                     | Topakustik Custom is the product you can design yourself. Perforated, with different hole sizes, grooved without continuous grooving, with longitudinal cuts, printed or micro-perforated with predefined designs – anything is possible. Our specialists would be happy to help you make your dreams become reality. We present our product range. Finishes and materialisation, surface and design, colours and shapes – for limitless design possibilities. |
| Material Name                         | Custom Graphic Leaf – RAL 7022   Umbra grey                                                                                                                                                                                                                                                                                                                                                                                                                    |
| Туре                                  | Wood / Acustic-Panel                                                                                                                                                                                                                                                                                                                                                                                                                                           |
| eBKP                                  | G 3.2 Finished wall coverings / G 3.2 Wandbekleidung                                                                                                                                                                                                                                                                                                                                                                                                           |
| IFC                                   | IfcCovering                                                                                                                                                                                                                                                                                                                                                                                                                                                    |
| Area of application (mtextur Classic) | Inside / Wall / Ceiling                                                                                                                                                                                                                                                                                                                                                                                                                                        |
| Delivery zones                        | CH/DE/LU/FR/IT/AT/CA/US/NO/LI                                                                                                                                                                                                                                                                                                                                                                                                                                  |
| Size of the CAD & BIM texture         | Height: 1954.0 mm / Width: 1254.0 mm                                                                                                                                                                                                                                                                                                                                                                                                                           |