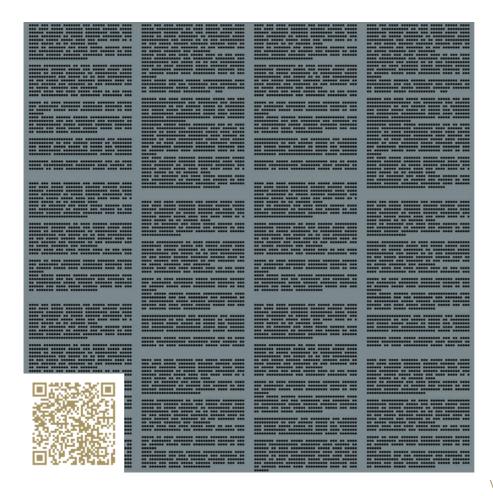

# Custom Graphic Text 8 – RAL 7000 | Squirrel grey Topakustik Custom Graphic Text 8 | RAL colors Topakustik

https://topakustik.ch/ | contact@topakustik.ch

### Type: Wood | Acustic-Panel

Topakustik Custom is the product you can design yourself. Perforated, with different hole sizes, grooved without continuous grooving, with longitudinal cuts, printed or micro-perforated with predefined designs – anything is possible. Our specialists would be happy to help you make your dreams become reality. We present our product range. Finishes and materialisation, surface and design, colours and shapes – for limitless design possibilities.

## mtextur-Datasheet: mtextur-ID 71598

| mtextur ID                            | 71598                                                                                                                                                                                                                                                                                                                                                                                                                                                          |
|---------------------------------------|----------------------------------------------------------------------------------------------------------------------------------------------------------------------------------------------------------------------------------------------------------------------------------------------------------------------------------------------------------------------------------------------------------------------------------------------------------------|
| Manufacturer                          | Topakustik                                                                                                                                                                                                                                                                                                                                                                                                                                                     |
| Manufacturer-Email                    | contact@topakustik.ch                                                                                                                                                                                                                                                                                                                                                                                                                                          |
| Product Line                          | Topakustik Custom Graphic Text 8   RAL colors                                                                                                                                                                                                                                                                                                                                                                                                                  |
| Product Line Info                     | Topakustik Custom is the product you can design yourself. Perforated, with different hole sizes, grooved without continuous grooving, with longitudinal cuts, printed or micro-perforated with predefined designs — anything is possible. Our specialists would be happy to help you make your dreams become reality. We present our product range. Finishes and materialisation, surface and design, colours and shapes — for limitless design possibilities. |
| Material Name                         | Custom Graphic Text 8 - RAL 7000   Squirrel grey                                                                                                                                                                                                                                                                                                                                                                                                               |
| Туре                                  | Wood / Acustic-Panel                                                                                                                                                                                                                                                                                                                                                                                                                                           |
| eBKP                                  | G 3.2 Finished wall coverings / G 3.2 Wandbekleidung                                                                                                                                                                                                                                                                                                                                                                                                           |
| IFC                                   | IfcCovering                                                                                                                                                                                                                                                                                                                                                                                                                                                    |
| Area of application (mtextur Classic) | Inside / Wall / Ceiling                                                                                                                                                                                                                                                                                                                                                                                                                                        |
| Delivery zones                        | CH / DE / LU / FR / IT / AT / CA / US / NO / LI                                                                                                                                                                                                                                                                                                                                                                                                                |
| Size of the CAD & BIM texture         | Height: 1968.0 mm / Width: 1962.0 mm                                                                                                                                                                                                                                                                                                                                                                                                                           |