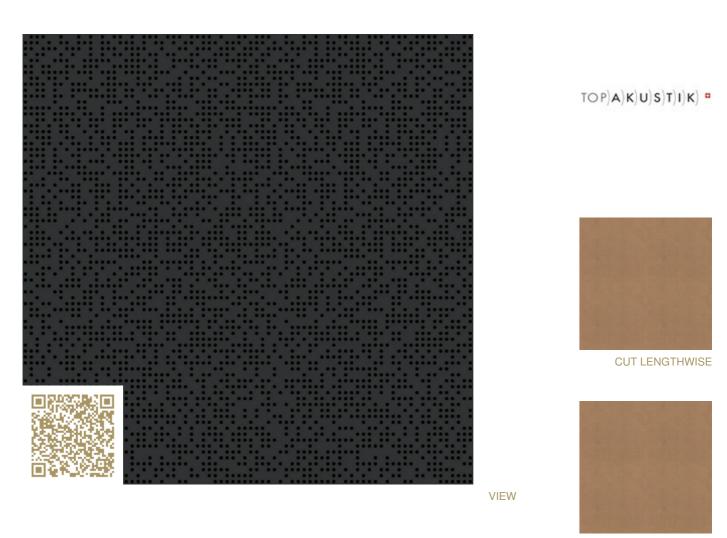

## mtextur-Datasheet: mtextur-ID 71610

| mtextur ID                            | 71610                                                                                                                                                                                                                                                                                                                                                                                                                                                          |
|---------------------------------------|----------------------------------------------------------------------------------------------------------------------------------------------------------------------------------------------------------------------------------------------------------------------------------------------------------------------------------------------------------------------------------------------------------------------------------------------------------------|
| Manufacturer                          | Topakustik                                                                                                                                                                                                                                                                                                                                                                                                                                                     |
| Manufacturer-Email                    | contact@topakustik.ch                                                                                                                                                                                                                                                                                                                                                                                                                                          |
| Product Line                          | Topakustik Custom Graphic Fragmental   RAL colors                                                                                                                                                                                                                                                                                                                                                                                                              |
| Product Line Info                     | Topakustik Custom is the product you can design yourself. Perforated, with different hole sizes, grooved without continuous grooving, with longitudinal cuts, printed or micro-perforated with predefined designs – anything is possible. Our specialists would be happy to help you make your dreams become reality. We present our product range. Finishes and materialisation, surface and design, colours and shapes – for limitless design possibilities. |
| Material Name                         | Custom Graphic Fragmental – RAL 7021   Black grey                                                                                                                                                                                                                                                                                                                                                                                                              |
| Туре                                  | Wood / Acustic-Panel                                                                                                                                                                                                                                                                                                                                                                                                                                           |
| eBKP                                  | G 3.2 Finished wall coverings / G 3.2 Wandbekleidung                                                                                                                                                                                                                                                                                                                                                                                                           |
| IFC                                   | IfcCovering                                                                                                                                                                                                                                                                                                                                                                                                                                                    |
| Area of application (mtextur Classic) | Inside / Wall / Ceiling                                                                                                                                                                                                                                                                                                                                                                                                                                        |
| Delivery zones                        | CH / DE / LU / FR / IT / AT / CA / US / NO / LI                                                                                                                                                                                                                                                                                                                                                                                                                |
| Size of the CAD & BIM texture         | Height: 1888.0 mm / Width: 1216.0 mm                                                                                                                                                                                                                                                                                                                                                                                                                           |