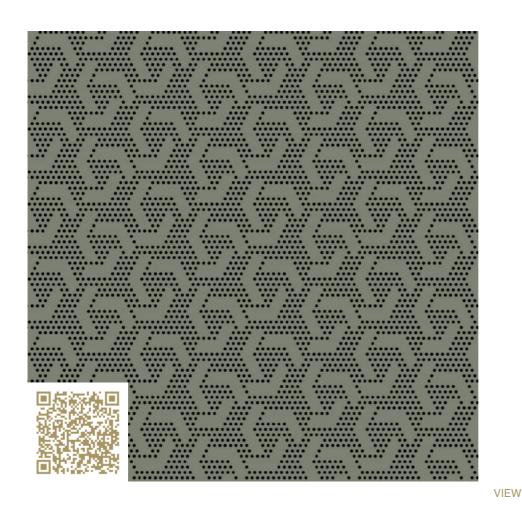

TOPAKUSTIK

**CUT LENGTHWISE** 

Custom Graphic Fantasia – RAL 7033 | Cement grey CUT CROSSWISE Topakustik Custom Graphic Fantasia | RAL colors Topakustik

https://topakustik.ch/ | contact@topakustik.ch

### Type: Wood | Acustic-Panel

Topakustik Custom is the product you can design yourself. Perforated, with different hole sizes, grooved without continuous grooving, with longitudinal cuts, printed or micro-perforated with predefined designs – anything is possible. Our specialists would be happy to help you make your dreams become reality. We present our product range. Finishes and materialisation, surface and design, colours and shapes – for limitless design possibilities.

# mtextur-Datasheet: mtextur-ID 71638

| mtextur ID                            | 71638                                                                                                                                                                                                                                                                                                                                                                                                                                                          |
|---------------------------------------|----------------------------------------------------------------------------------------------------------------------------------------------------------------------------------------------------------------------------------------------------------------------------------------------------------------------------------------------------------------------------------------------------------------------------------------------------------------|
| Manufacturer                          | Topakustik                                                                                                                                                                                                                                                                                                                                                                                                                                                     |
| Manufacturer-Email                    | contact@topakustik.ch                                                                                                                                                                                                                                                                                                                                                                                                                                          |
| Product Line                          | Topakustik Custom Graphic Fantasia   RAL colors                                                                                                                                                                                                                                                                                                                                                                                                                |
| Product Line Info                     | Topakustik Custom is the product you can design yourself. Perforated, with different hole sizes, grooved without continuous grooving, with longitudinal cuts, printed or micro-perforated with predefined designs — anything is possible. Our specialists would be happy to help you make your dreams become reality. We present our product range. Finishes and materialisation, surface and design, colours and shapes — for limitless design possibilities. |
| Material Name                         | Custom Graphic Fantasia – RAL 7033   Cement grey                                                                                                                                                                                                                                                                                                                                                                                                               |
| Туре                                  | Wood / Acustic-Panel                                                                                                                                                                                                                                                                                                                                                                                                                                           |
| eBKP                                  | G 3.2 Finished wall coverings / G 3.2 Wandbekleidung                                                                                                                                                                                                                                                                                                                                                                                                           |
| IFC                                   | IfcCovering                                                                                                                                                                                                                                                                                                                                                                                                                                                    |
| Area of application (mtextur Classic) | Inside / Wall / Ceiling                                                                                                                                                                                                                                                                                                                                                                                                                                        |
| Delivery zones                        | CH/DE/LU/FR/IT/AT/CA/US/NO/LI                                                                                                                                                                                                                                                                                                                                                                                                                                  |
| Size of the CAD & BIM texture         | Height: 1344.0 mm / Width: 1344.0 mm                                                                                                                                                                                                                                                                                                                                                                                                                           |