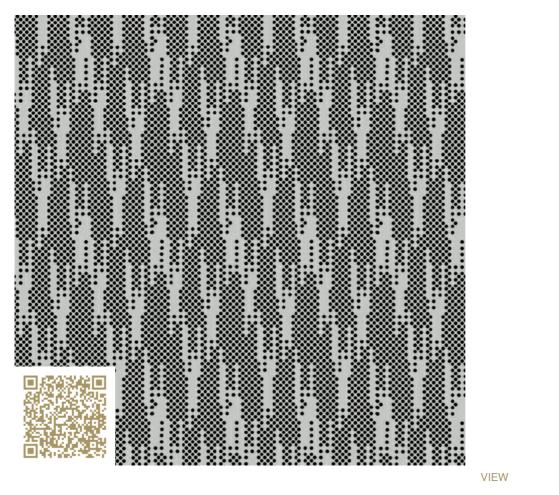

# Custom Graphic Rain – RAL 7035 | Light grey Topakustik Custom Graphic Rain | RAL colors Topakustik

https://topakustik.ch/ | contact@topakustik.ch

## mtextur-Datasheet: mtextur-ID 71646

| mtextur ID                            | 71646                                                                                                                                                                                                                                                                                                                                                                                                                                                          |
|---------------------------------------|----------------------------------------------------------------------------------------------------------------------------------------------------------------------------------------------------------------------------------------------------------------------------------------------------------------------------------------------------------------------------------------------------------------------------------------------------------------|
| Manufacturer                          | Topakustik                                                                                                                                                                                                                                                                                                                                                                                                                                                     |
| Manufacturer-Email                    | contact@topakustik.ch                                                                                                                                                                                                                                                                                                                                                                                                                                          |
| Product Line                          | Topakustik Custom Graphic Rain   RAL colors                                                                                                                                                                                                                                                                                                                                                                                                                    |
| Product Line Info                     | Topakustik Custom is the product you can design yourself. Perforated, with different hole sizes, grooved without continuous grooving, with longitudinal cuts, printed or micro-perforated with predefined designs – anything is possible. Our specialists would be happy to help you make your dreams become reality. We present our product range. Finishes and materialisation, surface and design, colours and shapes – for limitless design possibilities. |
| Material Name                         | Custom Graphic Rain – RAL 7035   Light grey                                                                                                                                                                                                                                                                                                                                                                                                                    |
| Туре                                  | Wood / Acustic-Panel                                                                                                                                                                                                                                                                                                                                                                                                                                           |
| eBKP                                  | G 3.2 Finished wall coverings / G 3.2 Wandbekleidung                                                                                                                                                                                                                                                                                                                                                                                                           |
| IFC                                   | IfcCovering                                                                                                                                                                                                                                                                                                                                                                                                                                                    |
| Area of application (mtextur Classic) | Inside / Wall / Ceiling                                                                                                                                                                                                                                                                                                                                                                                                                                        |
| Delivery zones                        | CH / DE / LU / FR / IT / AT / CA / US / NO / LI                                                                                                                                                                                                                                                                                                                                                                                                                |
| Size of the CAD & BIM texture         | Height: 1392.0 mm / Width: 1152.0 mm                                                                                                                                                                                                                                                                                                                                                                                                                           |