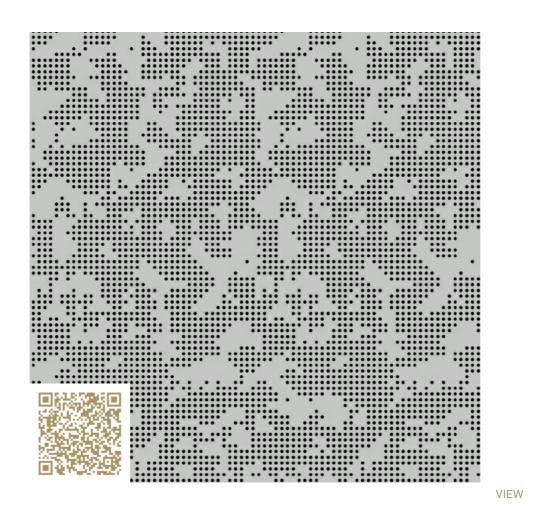

## mtextur-Datasheet: mtextur-ID 71667

TOPAKUSTIK

**CUT LENGTHWISE** 

CUT CROSSWISE

## mtextur-Datasheet: mtextur-ID 71667

| mtextur ID                            | 71667                                                                                                                                                                                                                                                                                                                                                                                                                                                          |
|---------------------------------------|----------------------------------------------------------------------------------------------------------------------------------------------------------------------------------------------------------------------------------------------------------------------------------------------------------------------------------------------------------------------------------------------------------------------------------------------------------------|
| Manufacturer                          | Topakustik                                                                                                                                                                                                                                                                                                                                                                                                                                                     |
| Manufacturer-Email                    | contact@topakustik.ch                                                                                                                                                                                                                                                                                                                                                                                                                                          |
| Product Line                          | Topakustik Custom Graphic Leaf   RAL colors                                                                                                                                                                                                                                                                                                                                                                                                                    |
| Product Line Info                     | Topakustik Custom is the product you can design yourself. Perforated, with different hole sizes, grooved without continuous grooving, with longitudinal cuts, printed or micro-perforated with predefined designs – anything is possible. Our specialists would be happy to help you make your dreams become reality. We present our product range. Finishes and materialisation, surface and design, colours and shapes – for limitless design possibilities. |
| Material Name                         | Custom Graphic Leaf – RAL 7035   Light grey                                                                                                                                                                                                                                                                                                                                                                                                                    |
| Туре                                  | Wood / Acustic-Panel                                                                                                                                                                                                                                                                                                                                                                                                                                           |
| eBKP                                  | G 3.2 Finished wall coverings / G 3.2 Wandbekleidung                                                                                                                                                                                                                                                                                                                                                                                                           |
| IFC                                   | IfcCovering                                                                                                                                                                                                                                                                                                                                                                                                                                                    |
| Area of application (mtextur Classic) | Inside / Wall / Ceiling                                                                                                                                                                                                                                                                                                                                                                                                                                        |
| Delivery zones                        | CH / DE / LU / FR / IT / AT / CA / US / NO / LI                                                                                                                                                                                                                                                                                                                                                                                                                |
| Size of the CAD & BIM texture         | Height: 1954.0 mm / Width: 1254.0 mm                                                                                                                                                                                                                                                                                                                                                                                                                           |