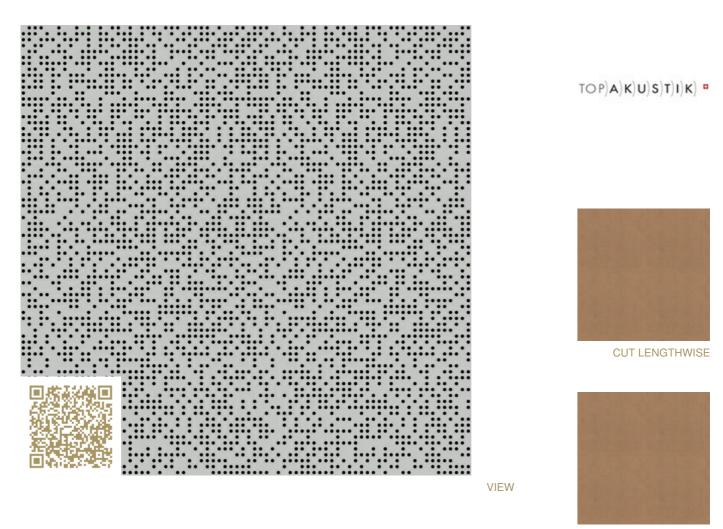

# Custom Graphic Fragmental – RAL 7035 | Light grey CUT CROSSWISE Topakustik Custom Graphic Fragmental | RAL colors Topakustik

https://topakustik.ch/ | contact@topakustik.ch

## mtextur-Datasheet: mtextur-ID 71686

| mtextur ID                            | 71686                                                                                                                                                                                                                                                                                                                                                                                                                                                          |
|---------------------------------------|----------------------------------------------------------------------------------------------------------------------------------------------------------------------------------------------------------------------------------------------------------------------------------------------------------------------------------------------------------------------------------------------------------------------------------------------------------------|
| Manufacturer                          | Topakustik                                                                                                                                                                                                                                                                                                                                                                                                                                                     |
| Manufacturer-Email                    | contact@topakustik.ch                                                                                                                                                                                                                                                                                                                                                                                                                                          |
| Product Line                          | Topakustik Custom Graphic Fragmental   RAL colors                                                                                                                                                                                                                                                                                                                                                                                                              |
| Product Line Info                     | Topakustik Custom is the product you can design yourself. Perforated, with different hole sizes, grooved without continuous grooving, with longitudinal cuts, printed or micro-perforated with predefined designs — anything is possible. Our specialists would be happy to help you make your dreams become reality. We present our product range. Finishes and materialisation, surface and design, colours and shapes — for limitless design possibilities. |
| Material Name                         | Custom Graphic Fragmental – RAL 7035   Light grey                                                                                                                                                                                                                                                                                                                                                                                                              |
| Туре                                  | Wood / Acustic-Panel                                                                                                                                                                                                                                                                                                                                                                                                                                           |
| eBKP                                  | G 3.2 Finished wall coverings / G 3.2 Wandbekleidung                                                                                                                                                                                                                                                                                                                                                                                                           |
| IFC                                   | IfcCovering                                                                                                                                                                                                                                                                                                                                                                                                                                                    |
| Area of application (mtextur Classic) | Inside / Wall / Ceiling                                                                                                                                                                                                                                                                                                                                                                                                                                        |
| Delivery zones                        | CH/DE/LU/FR/IT/AT/CA/US/NO/LI                                                                                                                                                                                                                                                                                                                                                                                                                                  |
| Size of the CAD & BIM texture         | Height: 1888.0 mm / Width: 1216.0 mm                                                                                                                                                                                                                                                                                                                                                                                                                           |