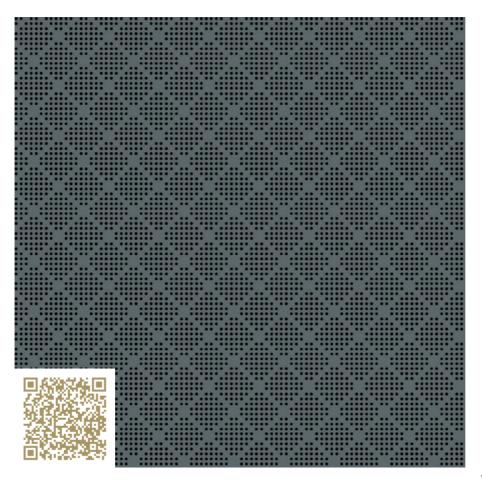

# Custom Graphic Diamond – RAL 7031 | Blue grey Topakustik Custom Graphic Diamond | RAL colors Topakustik

**CUT CROSSWISE** 

https://topakustik.ch/ | contact@topakustik.ch

## mtextur-Datasheet: mtextur-ID 71711

| mtextur ID                            | 71711                                                                                                                                                                                                                                                                                                                                                                                                                                                          |
|---------------------------------------|----------------------------------------------------------------------------------------------------------------------------------------------------------------------------------------------------------------------------------------------------------------------------------------------------------------------------------------------------------------------------------------------------------------------------------------------------------------|
| Manufacturer                          | Topakustik                                                                                                                                                                                                                                                                                                                                                                                                                                                     |
| Manufacturer-Email                    | contact@topakustik.ch                                                                                                                                                                                                                                                                                                                                                                                                                                          |
| Product Line                          | Topakustik Custom Graphic Diamond   RAL colors                                                                                                                                                                                                                                                                                                                                                                                                                 |
| Product Line Info                     | Topakustik Custom is the product you can design yourself. Perforated, with different hole sizes, grooved without continuous grooving, with longitudinal cuts, printed or micro-perforated with predefined designs – anything is possible. Our specialists would be happy to help you make your dreams become reality. We present our product range. Finishes and materialisation, surface and design, colours and shapes – for limitless design possibilities. |
| Material Name                         | Custom Graphic Diamond – RAL 7031   Blue grey                                                                                                                                                                                                                                                                                                                                                                                                                  |
| Туре                                  | Wood / Acustic-Panel                                                                                                                                                                                                                                                                                                                                                                                                                                           |
| eBKP                                  | G 3.2 Finished wall coverings / G 3.2 Wandbekleidung                                                                                                                                                                                                                                                                                                                                                                                                           |
| IFC                                   | IfcCovering                                                                                                                                                                                                                                                                                                                                                                                                                                                    |
| Area of application (mtextur Classic) | Inside / Wall / Ceiling                                                                                                                                                                                                                                                                                                                                                                                                                                        |
| Delivery zones                        | CH/DE/LU/FR/IT/AT/CA/US/NO/LI                                                                                                                                                                                                                                                                                                                                                                                                                                  |
| Size of the CAD & BIM texture         | Height: 1440.0 mm / Width: 1440.0 mm                                                                                                                                                                                                                                                                                                                                                                                                                           |