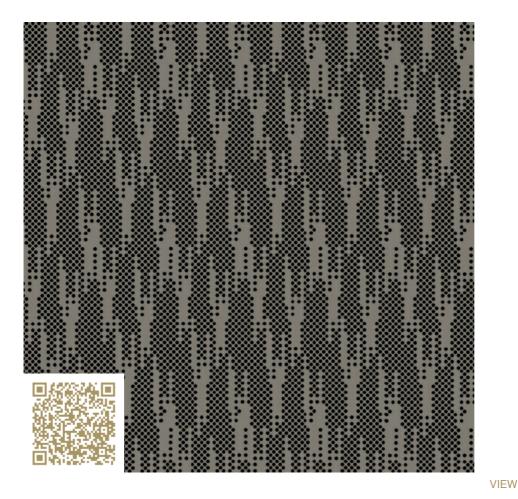

## Custom Graphic Rain – RAL 7048 | Pearl mouse grey<sup>CUT CROSSWISE</sup> Topakustik Custom Graphic Rain | RAL colors Topakustik

https://topakustik.ch/ | contact@topakustik.ch

## mtextur-Datasheet: mtextur-ID 71738

| mtextur ID                            | 71738                                                                                                                                                                                                                                                                                                                                                                                                                                                          |
|---------------------------------------|----------------------------------------------------------------------------------------------------------------------------------------------------------------------------------------------------------------------------------------------------------------------------------------------------------------------------------------------------------------------------------------------------------------------------------------------------------------|
| Manufacturer                          | Topakustik                                                                                                                                                                                                                                                                                                                                                                                                                                                     |
| Manufacturer-Email                    | contact@topakustik.ch                                                                                                                                                                                                                                                                                                                                                                                                                                          |
| Product Line                          | Topakustik Custom Graphic Rain   RAL colors                                                                                                                                                                                                                                                                                                                                                                                                                    |
| Product Line Info                     | Topakustik Custom is the product you can design yourself. Perforated, with different hole sizes, grooved without continuous grooving, with longitudinal cuts, printed or micro-perforated with predefined designs – anything is possible. Our specialists would be happy to help you make your dreams become reality. We present our product range. Finishes and materialisation, surface and design, colours and shapes – for limitless design possibilities. |
| Material Name                         | Custom Graphic Rain – RAL 7048   Pearl mouse grey                                                                                                                                                                                                                                                                                                                                                                                                              |
| Туре                                  | Wood / Acustic-Panel                                                                                                                                                                                                                                                                                                                                                                                                                                           |
| eBKP                                  | G 3.2 Finished wall coverings / G 3.2 Wandbekleidung                                                                                                                                                                                                                                                                                                                                                                                                           |
| IFC                                   | IfcCovering                                                                                                                                                                                                                                                                                                                                                                                                                                                    |
| Area of application (mtextur Classic) | Inside / Wall / Ceiling                                                                                                                                                                                                                                                                                                                                                                                                                                        |
| Delivery zones                        | CH / DE / LU / FR / IT / AT / CA / US / NO / LI                                                                                                                                                                                                                                                                                                                                                                                                                |
| Size of the CAD & BIM texture         | Height: 1392.0 mm / Width: 1152.0 mm                                                                                                                                                                                                                                                                                                                                                                                                                           |